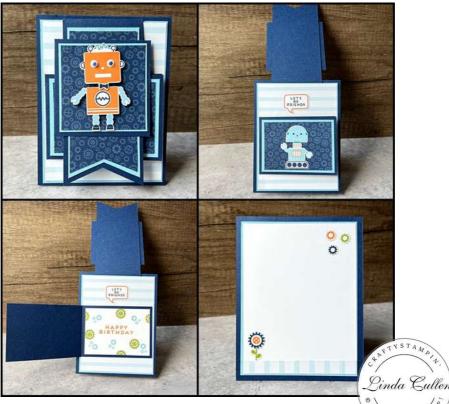

Linda Cullen linda@craftystampin.com www.craftystampin.com

STEPPED UP ROBOT BUDDIES CARD

See Kits Collection video tutorial for instructions to assemble.

# STEPPED UP ROBOT BUDDIES CARD

### INSTRUCTIONS

#### CUTS • BASE

- Night of Navy: 4 1/4" x 11"; Score @ 5 1/2"
  - Balmy Blue: 4" x 5 1/4"
    - Envelope: 37/8" x 51/8"
- BANNER
  - Night of Navy: 2 1/2" x 5 3/4"; Score @ 1/2"
    - Balmy Blue: 2 1/4" x 4 7/8"
      - Envelope: 21/8" x 4 3/4"
- FLAP
  - Night of Navy: 7 1/2" x 2 3/4"; Score @ 3 3/4"
    - Balmy Blue: 3 1/2" x 2 1/2"
      - Envelope: 3 1/4" x 2 1/4"
        - Basic White: 3 1/2" x 2 1/2"
- TOPPER
  - Night of Navy: 3" x 3"
    - Balmy Blue: 2 3/4" x 2 3/4"
      - Envelope: 2 5/8" x 2 5/8"
- INSIDE
  - Balmy Blue: 4" x 5 1/4"
    - Basic White: 3 3/4" x 5"
      - Envelope: 1/2" x 5"

- BANNER
  - Cut banner notch from bottom of Night of Navy panel.
  - Cut matching notches in Balmy Blue & envelope panels
  - Attach all panels together with SEAL.
  - BASE
    - Attach envelope panel to Balmy Blue panel with SEAL.
    - Attach the scored section of the banner to the top back of the Balmy Blue base.
    - Attach Balmy Blue panel to the card base.

#### FLAP

- Attach envelop panel to the Balmy Blue panel with SEAL.
- Attach Balmy Blue panel to the Night of Navy Panel with SEAL.
- Attach Night of Navy panel to card base (under banner.
- Stamp greeting & gears on Basic White panel and attach to inside of Flap.
- INSIDE
  - Attach strip of envelope to Basic White panel with SEAL.
  - Attach Basic White to Balmy Blue with SEAL and then to card base.
- Decorate card with stickers from Kit.