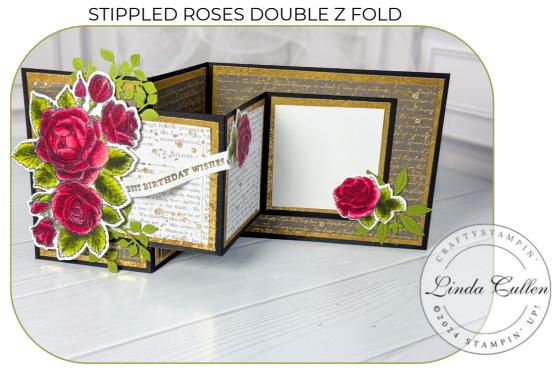

SEE VIDEO TUTORIAL ON THE STAMPIN SCOOP SHOW #166

## **CUTS**

- Basic Black Card Base #1: 11" x 4-1/4" score at 2-3/4" & 5-1/2"
- Basic Black Card Base #2: 9" x 3" score at 3", 6" & 9"
- Distressed Gold: 5-1/4" x 4", (2) 4" x 2-1/2" & (3) 2-3/4" x 2-3/4"
   Basic White Strip: 3-1/2" x 3/8"
- Gray Script DSP: 5" x 3-3/4", (2) 3-3/4" x 2-1/4

- White Print DSP: (2) 2-1/2" x 2-1/2"
- White: 2-1/2" x 2-1/2"
- Scraps: Basic White & Old Olive

## INSTRUCTIONS

- Stamp the flower images on Basic White scrap paper and color with Stampin' Blends Markers.
- Stamp the words on Basic White strip in Versamark and Heat Emboss in Gold. Cut V into the end to create the banner.
- With the Stampin' Cut & Emboss Machine Cut:
  - The colored roses with the coordinating dies.
  - Some foliage from the die set from Old Olive card stock scraps.
- Use the boner folder to loosen the fibers in the word banner.
- Assemble the with Seal Adhesive and Stampin' Dimensionals.
- Attach Iridescent Foil Gems.