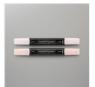

## **CUTS**

- Basic Black Card Base #1: 11" x 4-1/4" score at 2-3/4" & 5-1/2"
- Basic Black Card Base #2: 9" x 3" score at 3", 6" & 9"
- Distressed Gold: 5-1/4" x 4", (2) 4" x 2-1/2" & (3) 2-3/4" x 2-3/4"
   Basic White Strip: 3-1/2" x 3/8"
- Gray Script DSP: 5" x 3-3/4", (2) 3-3/4" x 2-1/4

- White Print DSP: (2) 2-1/2" x 2-1/2"
- White: 2-1/2" x 2-1/2"
- Scraps: Basic White & Old Olive

## INSTRUCTIONS

- Stamp the flower images on Basic White scrap paper and color with Stampin' Blends Markers.
- Stamp the words on Basic White strip in Versamark and Heat Emboss in Gold. Cut V into the end to create the banner.
- With the Stampin' Cut & Emboss Machine Cut:
  - The colored roses with the coordinating dies.
  - Some foliage from the die set from Old Olive card stock scraps.
- Use the boner folder to loosen the fibers in the word banner.
- Assemble the with Seal Adhesive and Stampin' Dimensionals.
- Attach Iridescent Foil Gems.