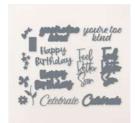

## **INSTRUCTIONS**

- Stamp the following:
  - (1) horse in Azure, (4) horses in Memento Ink and color with Stampin' Blends Markers. Optional: apply Wink of Stella Glitter to the horses.
- Using the Stampin' Cut & Emboss Machine cut the following:
  - All of the stamped horses, plus 2 additional from the DSP for the back of the 2 popped out horses.
  - Cut the words from the Wanted to Say Dies (Tip use Adhesive Sheet on the thin die cuts):
    - Celebrate: Thin from Azure & Thick from White.
    - Happy Birthday: Thin from White and Thick from Shimmer Berry Burst.
  - The carousel pieces for the front from white and for the inside from Shimmery Berry and Bubble Bath.
- Assemble the front of the card and attach to the card base.
- Attach the Shimmery carousel die cuts to the inside white card base,, then attach the inside to the outside.
- After scoring the accordion strips attach two 2" x 6" panels together to create 12" x 2". Create 2 strips for top and bottom. Then attach to the card base with Foam Strips (see video for help with this step).
- Attach 2 of the colored horses to 1 side of the window sheets, then the DSP die cut horse to the back.
- Attach the horses. 2 on either side of the accordion directly on the card, the other 2 will be attached to the top and bottom accordion pop out (use Seal +).
- Cut the die cut "Happy Birthday" into 2 words. Then attach with Stampin' Dimensions.