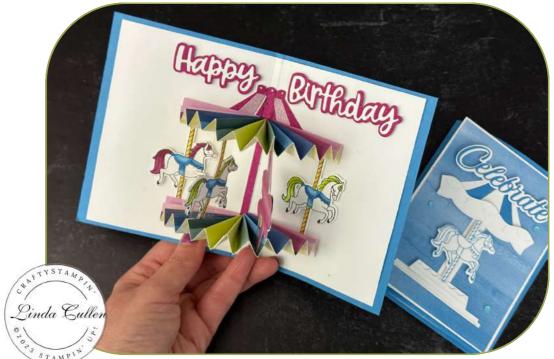

See video for help creating this card.

## **CUTS FRONT**

- Azure Afternoon Card base: 8-1/2" x 5-1/2"
  Scored at 4-11/8" & 4-3/8"
- Front White: 5-1/4" x 3-7/8"
- Front Azure DSP" 5-1/8" x 3-3/4"
- Front White & Azure Scraps for die cuts

## **INSIDE CUTS**

- Basic White Inside: 8" x 5-1/4" scored at 3-7/8" & 4-1/8"
- Accordion Inside
  - $\circ$  (2): 4" x 6" scored every 1/2" then cut to two 2" x 6" panels
- Window Sheets (2): 2-3/4" x 1"
- Berry Burst Shimmer Strip: 2-3/4" x 1/8"
- Inside Scraps for die cuts: Berry Burst Shimmer, Basic White & DSP.

## **INSTRUCTIONS**

- Stamp the following:
  - (1) horse in Azure, (4) horses in Memento Ink and color with Stampin' Blends Markers. Optional: apply Wink of Stella Glitter to the horses.
- Using the Stampin' Cut & Emboss Machine cut the following:
  - All of the stamped horses, plus 2 additional from the DSP for the back of the 2 popped out horses.
  - Cut the words from the Wanted to Say Dies (Tip use Adhesive Sheet on the thin die cuts):
    - Celebrate: Thin from Azure & Thick from White.
    - Happy Birthday: Thin from White and Thick from Shimmer Berry Burst.
  - The carousel pieces for the front from white and for the inside from Shimmery Berry and Bubble Bath.
- Assemble the front of the card and attach to the card base.
- Attach the Shimmery carousel die cuts to the inside white card base,, then attach the inside to the outside.
- After scoring the accordion strips attach two 2" x 6" panels together to create 12" x 2". Create 2 strips for top and bottom. Then attach to the card base with Foam Strips (see video for help with this step).
- Attach 2 of the colored horses to 1 side of the window sheets, then the DSP die cut horse to the back.
- Attach the horses. 2 on either side of the accordion directly on the card, the other 2 will be attached to the top and bottom accordion pop out (use Seal +).
- Cut the die cut "Happy Birthday" into 2 words. Then attach with Stampin' Dimensions.