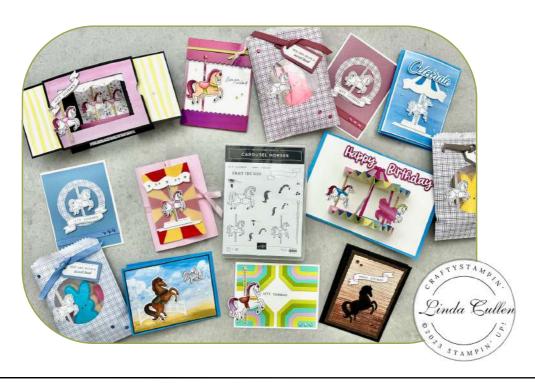

## **INSTRUCTIONS**

- Stamp the following:
  - (1) horse in Azure, (4) horses in Memento Ink and color with Stampin' Blends Markers. Optional: apply Wink of Stella Glitter to the horses.
- Using the Stampin' Cut & Emboss Machine cut the following:
  - All of the stamped horses, plus 2 additional from the DSP for the back of the 2 popped out horses.
  - Cut the words from the Wanted to Say Dies (Tip use Adhesive Sheet on the thin die cuts):
    - Celebrate: Thin from Azure & Thick from White.
    - Happy Birthday: Thin from White and Thick from Shimmer Berry Burst.
  - The carousel pieces for the front from white and for the inside from Shimmery Berry and Bubble Bath.
- Assemble the front of the card and attach to the card base.
- Attach the Shimmery carousel die cuts to the inside white card base,, then attach the inside to the outside.
- After scoring the accordion strips attach two 2" x 6" panels together to create 12" x 2". Create 2 strips for top and bottom. Then attach to the card base with Foam Strips (see video for help with this step).
- Attach 2 of the colored horses to 1 side of the window sheets, then the DSP die cut horse to the back.
- Attach the horses. 2 on either side of the accordion directly on the card, the other 2 will be attached to the top and bottom accordion pop out (use Seal +).
- Cut the die cut "Happy Birthday" into 2 words. Then attach with Stampin' Dimensions.