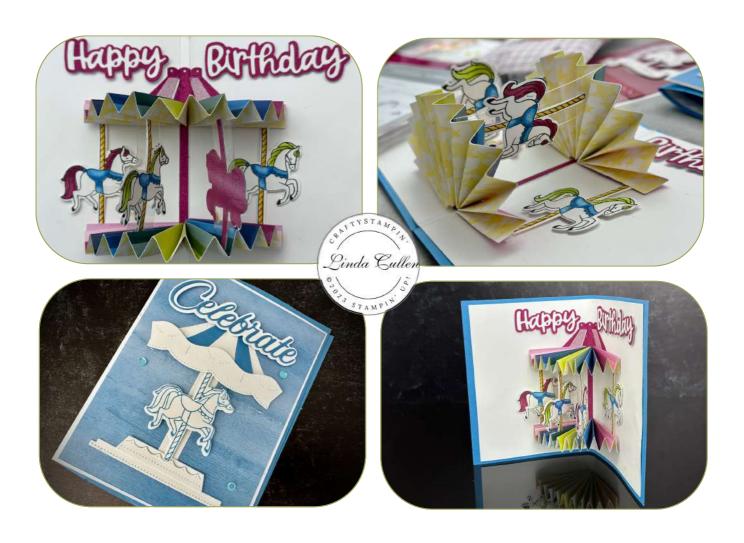

## **CUTS FRONT**

- Azure Afternoon Card base: 8-1/2" x 5-1/2"
  Scored at 4-11/8" & 4-3/8"
- Front White: 5-1/4" x 3-7/8"
- Front Azure DSP" 5-1/8" x 3-3/4"
- Front White & Azure Scraps for die cuts

## **INSIDE CUTS**

- Basic White Inside: 8" x 5-1/4" scored at 3-7/8" & 4-1/8"
- Accordion Inside
  - $\circ$  (2): 4" x 6" scored every 1/2" then cut to two 2" x 6" panels
- Window Sheets (2): 2-3/4" x 1"
- Berry Burst Shimmer Strip: 2-3/4" x 1/8"
- Inside Scraps for die cuts: Berry Burst Shimmer, Basic White & DSP.

## **INSTRUCTIONS**

- Stamp the following:
  - (1) horse in Azure, (4) horses in Memento Ink and color with Stampin' Blends Markers. Optional: apply Wink of Stella Glitter to the horses.
- Using the Stampin' Cut & Emboss Machine cut the following:
  - All of the stamped horses, plus 2 additional from the DSP for the back of the 2 popped out horses.
  - Cut the words from the Wanted to Say Dies (Tip use Adhesive Sheet on the thin die cuts):
    - Celebrate: Thin from Azure & Thick from White.
    - Happy Birthday: Thin from White and Thick from Shimmer Berry Burst.
  - The carousel pieces for the front from white and for the inside from Shimmery Berry and Bubble Bath.
- Assemble the front of the card and attach to the card base.
- Attach the Shimmery carousel die cuts to the inside white card base,, then attach the inside to the outside.
- After scoring the accordion strips attach two 2" x 6" panels together to create 12" x 2". Create 2 strips for top and bottom. Then attach to the card base with Foam Strips (see video for help with this step).
- Attach 2 of the colored horses to 1 side of the window sheets, then the DSP die cut horse to the back.
- Attach the horses. 2 on either side of the accordion directly on the card, the other 2 will be attached to the top and bottom accordion pop out (use Seal +).
- Cut the die cut "Happy Birthday" into 2 words. Then attach with Stampin' Dimensions.