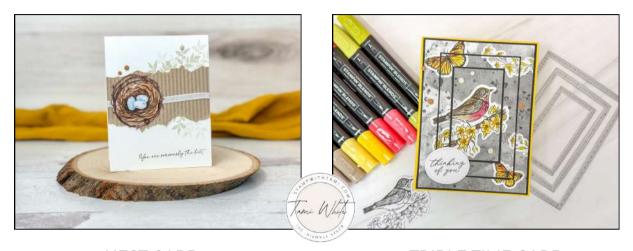

#### **NEST CARD**

- Basic White Card Base: 8-1/2" x 5-1/2"
  Score in half at 4-1/4"
- Crumb Cake: 4-1/4" x 2-1/2"
- Stamp the words in black and the leaves in Crumb Cake.
- Emboss the Crumb Cake with the Corrugated Folder.
- Assemble the card.

#### TRIPLE TIME CARD

- Daffodil Delight Card Base: 11" x 4-1/8"
  Score in half at 5-1/2"
- Designer Paper: 5-1/2" x 4-1/4"
- Basic Black Mats: 5-3/8" x 4", 4-3/8" x 2-7/8"
   & 3-3/8" x 1-7/8"