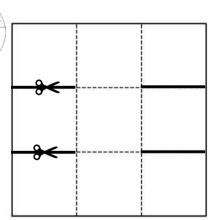

#### **NEST CARD**

- Basic White Card Base: 8-1/2" x 5-1/2"
  Score in half at 4-1/4"
- Crumb Cake: 4-1/4" x 2-1/2"
- Stamp the words in black and the leaves in Crumb Cake.
- Emboss the Crumb Cake with the Corrugated Folder.
- Assemble the card.