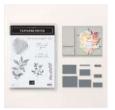

#### **NEST CARD**

- Basic White Card Base: 8-1/2" x 5-1/2"
  Score in half at 4-1/4"
- Crumb Cake: 4-1/4" x 2-1/2"
- Stamp the words in black and the leaves in Crumb Cake.
- Emboss the Crumb Cake with the Corrugated Folder.
- Assemble the card.

#### TRIPLE TIME CARD

- Daffodil Delight Card Base: 11" x 4-1/8"
  Score in half at 5-1/2"
- Designer Paper: 5-1/2" x 4-1/4"
- Basic Black Mats: 5-3/8" x 4", 4-3/8" x 2-7/8"
   & 3-3/8" x 1-7/8"

### TREAT BOXES

- 6" x 6" Designer Series Paper
  - Scored at 2" & 4" on both sides.
- Cut tabs on the score lines at 2".
- Fold box and decorate.