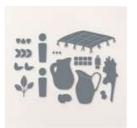

# SO REFRESHING 2-IN-1 WINDOW CARD

SEE STAMPIN SCOOP SHOW EPISODE #161 FOR HOW TO MAKE THIS CARD

# **CUTS**

- Basic White Card Base: 8-1/2" x 5-1/2" score in half
- Basic White for Front Window Flap: 11" x 4-1/4" score in half
- Lemon Lolly: 5-1/2" x 4-1/4"
- Granny Apple Green: 5-1/2" x 4-1/4"
- Scraps: Basic White

# **INSTRUCTIONS**

- Stamp the pitcher, glass and lemon images in Memento on Basic white scrap.
- Color the images with Lemon Lolly Stampin' Blends Markers. Mask the edges of the pitcher and stamp some lemons in Lemon Lolly ink.
- Using the Stampin' Cut & Emboss Machine:
  - o Cut the stamped images.
  - o Nest all of the Countryside Corner dies and cut the Lemon Lolly and again in Granny Apple Green.
  - Cut the 11" x 4-1/4" folded panel with the largest Countryside die. Be sure the left edge of the die is just over the edge of the fold so it creates a folded panel.
  - Emboss the background of the card base with the Countryside Blossoms Folder.
- Alternate the Lemon Lolly & Granny Apple Green die cuts and attach to the top of the Countryside cut folded panel.
- Cut the center of the Countryside folded panel to create the window.
- Carefully stamp the greeting through the window cut in the last step.
- Assemble the card with Seal Adhesive.
- Tap Wink of Stella Glitter pen over the top to create shimmer splatters.
- Attach the Iridescent Rhinestones.

# So Refreshing 2-in-1 Window Card

So Refreshing
Bundle 161347

So Refreshing
Photopolymer
Stamp Set
(English) - 161344

So Refreshing Dies - 161346

Countryside Corners Dies -161471

Countryside
Blossoms
Embossing Folder
- 161473