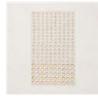

# CHEERFUL DAISIES 2-IN-1 WINDOW CARD

SEE STAMPIN SCOOP SHOW EPISODE #161 FOR HOW TO MAKE THIS CARD

#### **CUTS**

- Basic White Card Base: 8-1/2" x 5-1/2" score in half
- Basic White for Front Window Flap: 11" x 4-1/4" score in half
- Lemon Lolly, Lemon-Lime Twist, Freesia & Cabana: 5-1/2" x 4-1/4"
  - I used left over Countryside nested die cuts from the other cards to create this one
- Scraps: Basic White & Lemon-Lime Twist

# **INSTRUCTIONS**

- Stamp the leaves on scrap Lemon-Lime Twist.
- Using the Stampin' Cut & Emboss Machine:
  - o Cut the stamped leaves.
  - o Cut the daisy die cuts.
  - Nest all of the Countryside Corner dies and cut from multi-colors of cardstock of not using left overs.
  - Cut the 11" x 4-1/4" folded panel with the largest Countryside die. Be sure the left edge of the die is just over the edge of the fold so it creates a folded panel.
  - Emboss the background of the card base with the Countryside Blossoms Folder.
- Alternate the multi-colored Countryside die cuts and attach to the top of the Countryside cut folded panel.
- Cut the center of the Countryside folded panel to create the window.
- Carefully stamp the greeting through the window cut in the last step.
- Color the center of the daisy die cuts with the Lemon Lolly Blends and assemble the flowers.
- Assemble the card with Seal Adhesive.
- Tap Wink of Stella Glitter pen over the top to create shimmer splatters.
- Attach the Iridescent Rhinestones.