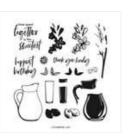

#### SHARE A MILKSHAKE 2-IN-1 WINDOW CARD

SEE STAMPIN SCOOP SHOW EPISODE #161 FOR HOW TO MAKE THIS CARD

#### **CUTS**

- Basic White Card Base: 8-1/2" x 5-1/2" score in half
- Basic White for Front Window Flap: 11" x 4-1/4" score in half
- Fresh Freesia: 5-1/2" x 4-1/4"
- Coastal Cabana: 5-1/2" x 4-1/4"
- Scraps: Holographic Trio (spoon), Basic White, Easrly Espresso, Poppy Parade & Pecan Pie

#### **INSTRUCTIONS**

- Ink the ice cream stamp in Freesia, using the Highland Heather Stampin' Write Marker, color on the edge of the stamp. Spritz with water, then stamp on Basic White. Repeat with Cabana / Lagoon.
- Using the Stampin' Cut & Emboss Machine:
  - o Cut the 2 stamped ice cream pieces.
  - o Cut: Spoon Holographic, Chocolate Espresso, Cherry Poppy, Cone Pecan Pie.
  - o Nest all of the Countryside Corner dies and cut the Coastal Cabana and again in Fresh Freesia.
  - Cut the 11" x 4-1/4" folded panel with the largest Countryside die. Be sure the left edge of the die is just over the edge of the fold so it creates a folded panel.
  - Emboss the background of the card base with the Countryside Blossoms Folder.
- Alternate the Coastal Cabana & Freesia die cuts and attach to the top of the Countryside cut folded panel.
- Cut the center of the Countryside folded panel to create the window.
- Carefully stamp the greeting through the window cut in the last step.
- Sponge the edges of the cherry & cone with sponge daubers and color the stem of the cherry with Black Marker
- · Assemble the card with Seal Adhesive.
- Tap Wink of Stella Glitter pen over the top to create shimmer splatters.
- Attach the Iridescent Rhinestones.

# Share a Milkshake 2-in-1 Window Card

Share A Milkshake Photopolymer Stamp Set - 160394

Share A Milkshake Dies - 160395

Countryside Corners Dies -161471

Countryside Blossoms Embossing Folder -161473

Pecan Pie Classic Stampin' Pad -161665