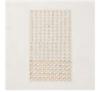

#### SHARE A MILKSHAKE 2-IN-1 WINDOW CARD

SEE STAMPIN SCOOP SHOW EPISODE #161 FOR HOW TO MAKE THIS CARD

#### **CUTS**

- Basic White Card Base: 8-1/2" x 5-1/2" score in half
- Basic White for Front Window Flap: 11" x 4-1/4" score in half
- Fresh Freesia: 5-1/2" x 4-1/4"
- Coastal Cabana: 5-1/2" x 4-1/4"
- Scraps: Holographic Trio (spoon), Basic White, Easrly Espresso, Poppy Parade & Pecan Pie

#### **INSTRUCTIONS**

- Ink the ice cream stamp in Freesia, using the Highland Heather Stampin' Write Marker, color on the edge of the stamp. Spritz with water, then stamp on Basic White. Repeat with Cabana / Lagoon.
- Using the Stampin' Cut & Emboss Machine:
  - o Cut the 2 stamped ice cream pieces.
  - o Cut: Spoon Holographic, Chocolate Espresso, Cherry Poppy, Cone Pecan Pie.
  - o Nest all of the Countryside Corner dies and cut the Coastal Cabana and again in Fresh Freesia.
  - Cut the 11" x 4-1/4" folded panel with the largest Countryside die. Be sure the left edge of the die is just over the edge of the fold so it creates a folded panel.
  - Emboss the background of the card base with the Countryside Blossoms Folder.
- Alternate the Coastal Cabana & Freesia die cuts and attach to the top of the Countryside cut folded panel.
- Cut the center of the Countryside folded panel to create the window.
- Carefully stamp the greeting through the window cut in the last step.
- Sponge the edges of the cherry & cone with sponge daubers and color the stem of the cherry with Black Marker
- · Assemble the card with Seal Adhesive.
- Tap Wink of Stella Glitter pen over the top to create shimmer splatters.
- Attach the Iridescent Rhinestones.

# Share a Milkshake 2-in-1 Window Card

Share A Milkshake Photopolymer Stamp Set - 160394

Share A Milkshake Dies - 160395

Countryside Corners Dies -161471

Countryside Blossoms Embossing Folder -161473

Pecan Pie Classic Stampin' Pad -161665