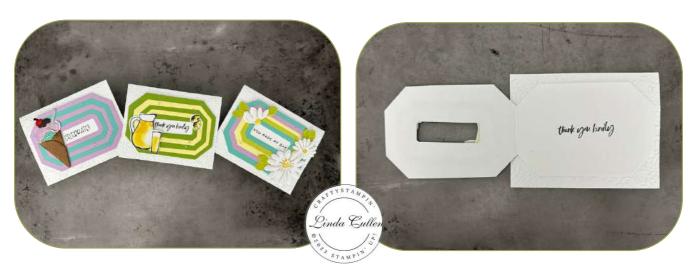

#### SHARE A MILKSHAKE 2-IN-1 WINDOW CARD

SEE STAMPIN SCOOP SHOW EPISODE #161 FOR HOW TO MAKE THIS CARD

#### **INSTRUCTIONS**

- Ink the ice cream stamp in Freesia, using the Highland Heather Stampin' Write Marker, color on the edge of the stamp. Spritz with water, then stamp on Basic White. Repeat with Cabana / Lagoon.
- Using the Stampin' Cut & Emboss Machine:
  - o Cut the 2 stamped ice cream pieces.
  - o Cut: Spoon Holographic, Chocolate Espresso, Cherry Poppy, Cone Pecan Pie.
  - o Nest all of the Countryside Corner dies and cut the Coastal Cabana and again in Fresh Freesia.
  - Cut the 11" x 4-1/4" folded panel with the largest Countryside die. Be sure the left edge of the die is just over the edge of the fold so it creates a folded panel.
  - Emboss the background of the card base with the Countryside Blossoms Folder.
- Alternate the Coastal Cabana & Freesia die cuts and attach to the top of the Countryside cut folded panel.
- Cut the center of the Countryside folded panel to create the window.
- Carefully stamp the greeting through the window cut in the last step.
- Sponge the edges of the cherry & cone with sponge daubers and color the stem of the cherry with Black Marker
- · Assemble the card with Seal Adhesive.
- Tap Wink of Stella Glitter pen over the top to create shimmer splatters.
- Attach the Iridescent Rhinestones.