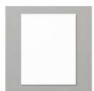

#### SHARE A MILKSHAKE 2-IN-1 WINDOW CARD

SEE STAMPIN SCOOP SHOW EPISODE #161 FOR HOW TO MAKE THIS CARD

#### **CUTS**

- Basic White Card Base: 8-1/2" x 5-1/2" score in half
- Basic White for Front Window Flap: 11" x 4-1/4" score in half
- Fresh Freesia: 5-1/2" x 4-1/4"
- Coastal Cabana: 5-1/2" x 4-1/4"
- Scraps: Holographic Trio (spoon), Basic White, Easrly Espresso, Poppy Parade & Pecan Pie

#### **INSTRUCTIONS**

- Ink the ice cream stamp in Freesia, using the Highland Heather Stampin' Write Marker, color on the edge of the stamp. Spritz with water, then stamp on Basic White. Repeat with Cabana / Lagoon.
- Using the Stampin' Cut & Emboss Machine:
  - o Cut the 2 stamped ice cream pieces.
  - o Cut: Spoon Holographic, Chocolate Espresso, Cherry Poppy, Cone Pecan Pie.
  - o Nest all of the Countryside Corner dies and cut the Coastal Cabana and again in Fresh Freesia.
  - Cut the 11" x 4-1/4" folded panel with the largest Countryside die. Be sure the left edge of the die is just over the edge of the fold so it creates a folded panel.
  - Emboss the background of the card base with the Countryside Blossoms Folder.
- Alternate the Coastal Cabana & Freesia die cuts and attach to the top of the Countryside cut folded panel.
- Cut the center of the Countryside folded panel to create the window.
- Carefully stamp the greeting through the window cut in the last step.
- Sponge the edges of the cherry & cone with sponge daubers and color the stem of the cherry with Black Marker
- · Assemble the card with Seal Adhesive.
- Tap Wink of Stella Glitter pen over the top to create shimmer splatters.
- Attach the Iridescent Rhinestones.