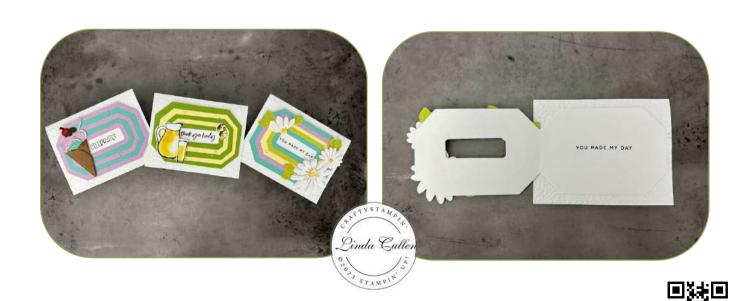

#### SHARE A MILKSHAKE 2-IN-1 WINDOW CARD

SEE STAMPIN SCOOP SHOW EPISODE #161 FOR HOW TO MAKE THIS CARD

#### **INSTRUCTIONS**

- Ink the ice cream stamp in Freesia, using the Highland Heather Stampin' Write Marker, color on the edge of the stamp. Spritz with water, then stamp on Basic White. Repeat with Cabana / Lagoon.
- Using the Stampin' Cut & Emboss Machine:
  - o Cut the 2 stamped ice cream pieces.
  - o Cut: Spoon Holographic, Chocolate Espresso, Cherry Poppy, Cone Pecan Pie.
  - o Nest all of the Countryside Corner dies and cut the Coastal Cabana and again in Fresh Freesia.
  - Cut the 11" x 4-1/4" folded panel with the largest Countryside die. Be sure the left edge of the die is just over the edge of the fold so it creates a folded panel.
  - Emboss the background of the card base with the Countryside Blossoms Folder.
- Alternate the Coastal Cabana & Freesia die cuts and attach to the top of the Countryside cut folded panel.
- Cut the center of the Countryside folded panel to create the window.
- Carefully stamp the greeting through the window cut in the last step.
- Sponge the edges of the cherry & cone with sponge daubers and color the stem of the cherry with Black Marker
- · Assemble the card with Seal Adhesive.
- Tap Wink of Stella Glitter pen over the top to create shimmer splatters.
- Attach the Iridescent Rhinestones.