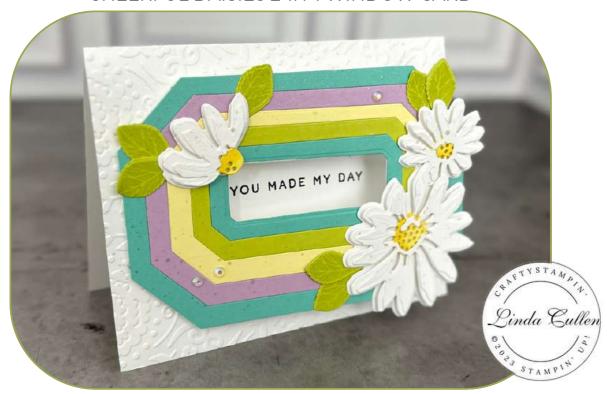

# CHEERFUL DAISIES 2-IN-1 WINDOW CARD

SEE STAMPIN SCOOP SHOW EPISODE #161 FOR HOW TO MAKE THIS CARD

#### **CUTS**

- Basic White Card Base: 8-1/2" x 5-1/2" score in half
- Basic White for Front Window Flap: 11" x 4-1/4" score in half
- Lemon Lolly, Lemon-Lime Twist, Freesia & Cabana: 5-1/2" x 4-1/4"
  - I used left over Countryside nested die cuts from the other cards to create this one
- Scraps: Basic White & Lemon-Lime Twist

# **INSTRUCTIONS**

- Stamp the leaves on scrap Lemon-Lime Twist.
- Using the Stampin' Cut & Emboss Machine:
  - o Cut the stamped leaves.
  - o Cut the daisy die cuts.
  - Nest all of the Countryside Corner dies and cut from multi-colors of cardstock of not using left overs.
  - Cut the 11" x 4-1/4" folded panel with the largest Countryside die. Be sure the left edge of the die is just over the edge of the fold so it creates a folded panel.
  - Emboss the background of the card base with the Countryside Blossoms Folder.
- Alternate the multi-colored Countryside die cuts and attach to the top of the Countryside cut folded panel.
- Cut the center of the Countryside folded panel to create the window.
- Carefully stamp the greeting through the window cut in the last step.
- Color the center of the daisy die cuts with the Lemon Lolly Blends and assemble the flowers.
- Assemble the card with Seal Adhesive.
- Tap Wink of Stella Glitter pen over the top to create shimmer splatters.
- Attach the Iridescent Rhinestones.