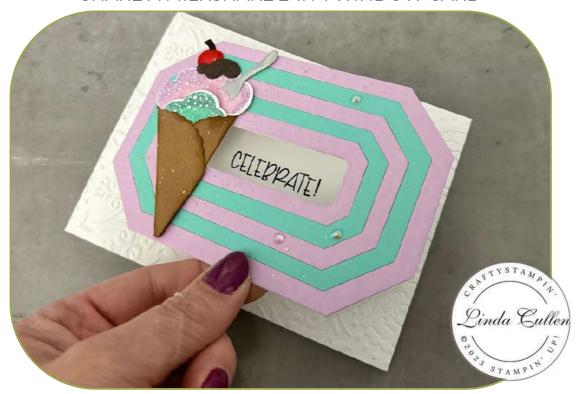

#### SHARE A MILKSHAKE 2-IN-1 WINDOW CARD

SEE STAMPIN SCOOP SHOW EPISODE #161 FOR HOW TO MAKE THIS CARD

#### **CUTS**

- Basic White Card Base: 8-1/2" x 5-1/2" score in half
- Basic White for Front Window Flap: 11" x 4-1/4" score in half
- Fresh Freesia: 5-1/2" x 4-1/4"
- Coastal Cabana: 5-1/2" x 4-1/4"
- Scraps: Holographic Trio (spoon), Basic White, Easrly Espresso, Poppy Parade & Pecan Pie

#### **INSTRUCTIONS**

- Ink the ice cream stamp in Freesia, using the Highland Heather Stampin' Write Marker, color on the edge of the stamp. Spritz with water, then stamp on Basic White. Repeat with Cabana / Lagoon.
- Using the Stampin' Cut & Emboss Machine:
  - o Cut the 2 stamped ice cream pieces.
  - o Cut: Spoon Holographic, Chocolate Espresso, Cherry Poppy, Cone Pecan Pie.
  - o Nest all of the Countryside Corner dies and cut the Coastal Cabana and again in Fresh Freesia.
  - Cut the 11" x 4-1/4" folded panel with the largest Countryside die. Be sure the left edge of the die is just over the edge of the fold so it creates a folded panel.
  - Emboss the background of the card base with the Countryside Blossoms Folder.
- Alternate the Coastal Cabana & Freesia die cuts and attach to the top of the Countryside cut folded panel.
- Cut the center of the Countryside folded panel to create the window.
- Carefully stamp the greeting through the window cut in the last step.
- Sponge the edges of the cherry & cone with sponge daubers and color the stem of the cherry with Black Marker
- · Assemble the card with Seal Adhesive.
- Tap Wink of Stella Glitter pen over the top to create shimmer splatters.
- Attach the Iridescent Rhinestones.