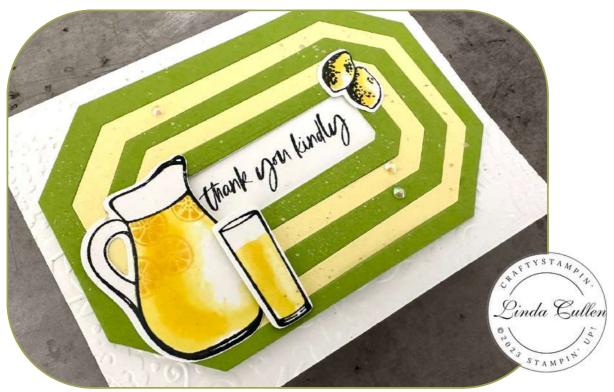

# SO REFRESHING 2-IN-1 WINDOW CARD

SEE STAMPIN SCOOP SHOW EPISODE #161 FOR HOW TO MAKE THIS CARD

# **INSTRUCTIONS**

- Stamp the pitcher, glass and lemon images in Memento on Basic white scrap.
- Color the images with Lemon Lolly Stampin' Blends Markers. Mask the edges of the pitcher and stamp some lemons in Lemon Lolly ink.
- Using the Stampin' Cut & Emboss Machine:
  - o Cut the stamped images.
  - o Nest all of the Countryside Corner dies and cut the Lemon Lolly and again in Granny Apple Green.
  - Cut the 11" x 4-1/4" folded panel with the largest Countryside die. Be sure the left edge of the die is just over the edge of the fold so it creates a folded panel.
  - Emboss the background of the card base with the Countryside Blossoms Folder.
- Alternate the Lemon Lolly & Granny Apple Green die cuts and attach to the top of the Countryside cut folded panel.
- Cut the center of the Countryside folded panel to create the window.
- Carefully stamp the greeting through the window cut in the last step.
- Assemble the card with Seal Adhesive.
- Tap Wink of Stella Glitter pen over the top to create shimmer splatters.
- Attach the Iridescent Rhinestones.