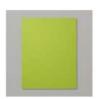

# SO REFRESHING 2-IN-1 WINDOW CARD

SEE STAMPIN SCOOP SHOW EPISODE #161 FOR HOW TO MAKE THIS CARD

# **CUTS**

- Basic White Card Base: 8-1/2" x 5-1/2" score in half
- Basic White for Front Window Flap: 11" x 4-1/4" score in half
- Lemon Lolly: 5-1/2" x 4-1/4"
- Granny Apple Green: 5-1/2" x 4-1/4"
- Scraps: Basic White

# **INSTRUCTIONS**

- Stamp the pitcher, glass and lemon images in Memento on Basic white scrap.
- Color the images with Lemon Lolly Stampin' Blends Markers. Mask the edges of the pitcher and stamp some lemons in Lemon Lolly ink.
- Using the Stampin' Cut & Emboss Machine:
  - o Cut the stamped images.
  - o Nest all of the Countryside Corner dies and cut the Lemon Lolly and again in Granny Apple Green.
  - Cut the 11" x 4-1/4" folded panel with the largest Countryside die. Be sure the left edge of the die is just over the edge of the fold so it creates a folded panel.
  - Emboss the background of the card base with the Countryside Blossoms Folder.
- Alternate the Lemon Lolly & Granny Apple Green die cuts and attach to the top of the Countryside cut folded panel.
- Cut the center of the Countryside folded panel to create the window.
- Carefully stamp the greeting through the window cut in the last step.
- Assemble the card with Seal Adhesive.
- Tap Wink of Stella Glitter pen over the top to create shimmer splatters.
- Attach the Iridescent Rhinestones.