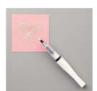

# CHEERFUL DAISIES 2-IN-1 WINDOW CARD

SEE STAMPIN SCOOP SHOW EPISODE #161 FOR HOW TO MAKE THIS CARD

#### **CUTS**

- Basic White Card Base: 8-1/2" x 5-1/2" score in half
- Basic White for Front Window Flap: 11" x 4-1/4" score in half
- Lemon Lolly, Lemon-Lime Twist, Freesia & Cabana: 5-1/2" x 4-1/4"
  - I used left over Countryside nested die cuts from the other cards to create this one
- Scraps: Basic White & Lemon-Lime Twist

# **INSTRUCTIONS**

- Stamp the leaves on scrap Lemon-Lime Twist.
- Using the Stampin' Cut & Emboss Machine:
  - o Cut the stamped leaves.
  - o Cut the daisy die cuts.
  - Nest all of the Countryside Corner dies and cut from multi-colors of cardstock of not using left overs.
  - Cut the 11" x 4-1/4" folded panel with the largest Countryside die. Be sure the left edge of the die is just over the edge of the fold so it creates a folded panel.
  - Emboss the background of the card base with the Countryside Blossoms Folder.
- Alternate the multi-colored Countryside die cuts and attach to the top of the Countryside cut folded panel.
- Cut the center of the Countryside folded panel to create the window.
- Carefully stamp the greeting through the window cut in the last step.
- Color the center of the daisy die cuts with the Lemon Lolly Blends and assemble the flowers.
- Assemble the card with Seal Adhesive.
- Tap Wink of Stella Glitter pen over the top to create shimmer splatters.
- Attach the Iridescent Rhinestones.