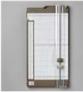

# SO REFRESHING 2-IN-1 WINDOW CARD

SEE STAMPIN SCOOP SHOW EPISODE #161 FOR HOW TO MAKE THIS CARD

# **CUTS**

- Basic White Card Base: 8-1/2" x 5-1/2" score in half
- Basic White for Front Window Flap: 11" x 4-1/4" score in half
- Lemon Lolly: 5-1/2" x 4-1/4"
- Granny Apple Green: 5-1/2" x 4-1/4"
- Scraps: Basic White

# **INSTRUCTIONS**

- Stamp the pitcher, glass and lemon images in Memento on Basic white scrap.
- Color the images with Lemon Lolly Stampin' Blends Markers. Mask the edges of the pitcher and stamp some lemons in Lemon Lolly ink.
- Using the Stampin' Cut & Emboss Machine:
  - o Cut the stamped images.
  - o Nest all of the Countryside Corner dies and cut the Lemon Lolly and again in Granny Apple Green.
  - Cut the 11" x 4-1/4" folded panel with the largest Countryside die. Be sure the left edge of the die is just over the edge of the fold so it creates a folded panel.
  - Emboss the background of the card base with the Countryside Blossoms Folder.
- Alternate the Lemon Lolly & Granny Apple Green die cuts and attach to the top of the Countryside cut folded panel.
- Cut the center of the Countryside folded panel to create the window.
- Carefully stamp the greeting through the window cut in the last step.
- Assemble the card with Seal Adhesive.
- Tap Wink of Stella Glitter pen over the top to create shimmer splatters.
- Attach the Iridescent Rhinestones.

# So Refreshing 2-in-1 Window Card

So Refreshing
Bundle 161347

So Refreshing
Photopolymer
Stamp Set
(English) - 161344

So Refreshing Dies - 161346

Countryside Corners Dies -161471

Countryside
Blossoms
Embossing Folder
- 161473