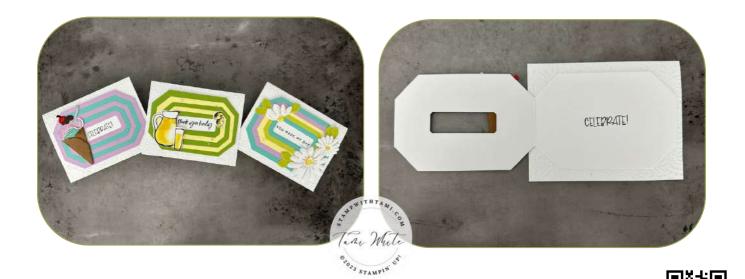

#### SHARE A MILKSHAKE 2-IN-1 WINDOW CARD

SEE STAMPIN SCOOP SHOW EPISODE #161 FOR HOW TO MAKE THIS CARD

#### **INSTRUCTIONS**

- Ink the ice cream stamp in Freesia, using the Highland Heather Stampin' Write Marker, color on the edge of the stamp. Spritz with water, then stamp on Basic White. Repeat with Cabana / Lagoon.
- Using the Stampin' Cut & Emboss Machine:
  - o Cut the 2 stamped ice cream pieces.
  - o Cut: Spoon Holographic, Chocolate Espresso, Cherry Poppy, Cone Pecan Pie.
  - o Nest all of the Countryside Corner dies and cut the Coastal Cabana and again in Fresh Freesia.
  - Cut the 11" x 4-1/4" folded panel with the largest Countryside die. Be sure the left edge of the die is just over the edge of the fold so it creates a folded panel.
  - Emboss the background of the card base with the Countryside Blossoms Folder.
- Alternate the Coastal Cabana & Freesia die cuts and attach to the top of the Countryside cut folded panel.
- Cut the center of the Countryside folded panel to create the window.
- Carefully stamp the greeting through the window cut in the last step.
- Sponge the edges of the cherry & cone with sponge daubers and color the stem of the cherry with Black Marker
- · Assemble the card with Seal Adhesive.
- Tap Wink of Stella Glitter pen over the top to create shimmer splatters.
- Attach the Iridescent Rhinestones.

# SO REFRESHING 2-IN-1 WINDOW CARD

SEE STAMPIN SCOOP SHOW EPISODE #161 FOR HOW TO MAKE THIS CARD

# **INSTRUCTIONS**

- Stamp the pitcher, glass and lemon images in Memento on Basic white scrap.
- Color the images with Lemon Lolly Stampin' Blends Markers. Mask the edges of the pitcher and stamp some lemons in Lemon Lolly ink.
- Using the Stampin' Cut & Emboss Machine:
  - o Cut the stamped images.
  - o Nest all of the Countryside Corner dies and cut the Lemon Lolly and again in Granny Apple Green.
  - Cut the 11" x 4-1/4" folded panel with the largest Countryside die. Be sure the left edge of the die is just over the edge of the fold so it creates a folded panel.
  - Emboss the background of the card base with the Countryside Blossoms Folder.
- Alternate the Lemon Lolly & Granny Apple Green die cuts and attach to the top of the Countryside cut folded panel.
- Cut the center of the Countryside folded panel to create the window.
- Carefully stamp the greeting through the window cut in the last step.
- Assemble the card with Seal Adhesive.
- Tap Wink of Stella Glitter pen over the top to create shimmer splatters.
- Attach the Iridescent Rhinestones.

# CHEERFUL DAISIES 2-IN-1 WINDOW CARD

SEE STAMPIN SCOOP SHOW EPISODE #161 FOR HOW TO MAKE THIS CARD

# **INSTRUCTIONS**

- Stamp the leaves on scrap Lemon-Lime Twist.
- Using the Stampin' Cut & Emboss Machine:
  - o Cut the stamped leaves.
  - o Cut the daisy die cuts.
  - Nest all of the Countryside Corner dies and cut from multi-colors of cardstock of not using left overs.
  - Cut the 11" x 4-1/4" folded panel with the largest Countryside die. Be sure the left edge of the die is just over the edge of the fold so it creates a folded panel.
  - Emboss the background of the card base with the Countryside Blossoms Folder.
- Alternate the multi-colored Countryside die cuts and attach to the top of the Countryside cut folded panel.
- Cut the center of the Countryside folded panel to create the window.
- Carefully stamp the greeting through the window cut in the last step.
- Color the center of the daisy die cuts with the Lemon Lolly Blends and assemble the flowers.
- Assemble the card with Seal Adhesive.
- Tap Wink of Stella Glitter pen over the top to create shimmer splatters.
- Attach the Iridescent Rhinestones.