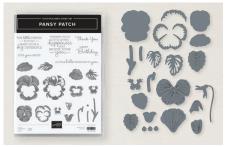

PANSY PATCH BUNDLE 155674 | \$57.00 \$45.50

QUIET MEADOW BUNDLE 155847 | <del>\$59.00</del> \$47.00 EN FR

SEASCAPE BUNDLE 158359 | <del>\$52.00</del> \$41.50

SWEET AS A PEACH BUNDLE 155823 | \$41.00 \$32.75