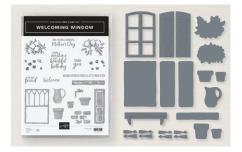

WELCOMING WINDOW BUNDLE 159529 | \$56.00 \$44.75

WHAT'S COOKIN' BUNDLE 155845 | <del>\$51.00</del> \$40.75

WILD CATS BUNDLE 155507 | <del>\$43.00</del> \$34.25 EN FR