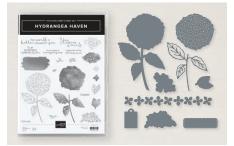

CELEBRATE SUNFLOWERS BUNDLE 154065 | \$57.00 \$45.50 RETURNING FAVE • EN FR

GARDEN WISHES BUNDLE 156220 | \$57.00 \$45.50 RETURNING FAVE • [EN] FR

HYDRANGEA HAVEN BUNDLE 159519 | <del>\$58.00</del> \$46.25 EN FR