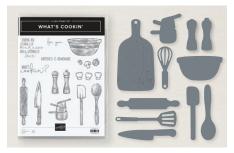

WELCOMING WINDOW BUNDLE 159529 | \$56.00 \$44.75

WHAT'S COOKIN' BUNDLE 155845 | <del>\$51.00</del> \$40.75

WILD CATS BUNDLE 155507 | <del>\$43.00</del> \$34.25 EN FR