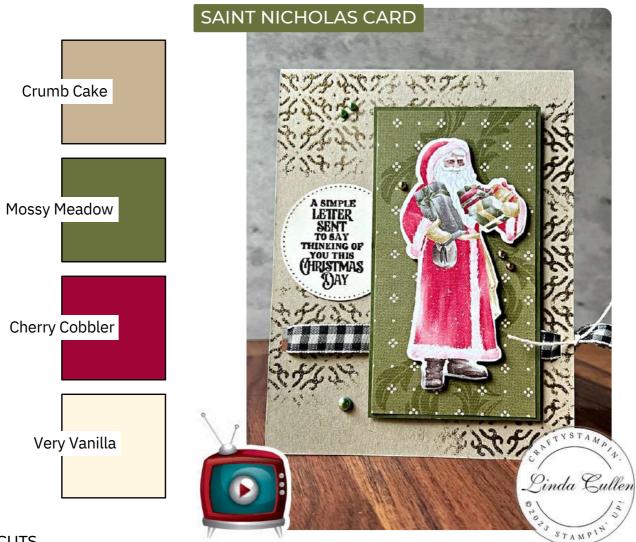

## **CUTS**

- Crumb Cake Cardstock 4 1/4" x 11"; score at 5 1/2"
- Mossy Meadow Cardstock 23/8" x 43/8"
- Very Vanilla 2" x 2"
- Traditions of St. Nick DSP 2 1/4" x 4 1/4"
- Traditions of St. Nick DSP trim around St. Nick you wish to die cut

#### **INSTRUCTIONS**

- Rub embossing buddy from Embossing Additions Tool Kit over the front of the Crumb Cake Card front.
- Tape top of decorative mask to scrap paper. Place card front under mask and rub in a circular motion with VersaMark Ink with Blending Brush in several spots around the edge.
- Cover with Gold Embossing Powder from the Metallics Embossing Powders and heat with Heat
- Using the ribbon hole punch on the Very Best Trio Punch, punch a whole on each side of card front.
- Feed Large Check ribbon through the punched holes. Tie off with Very Vanilla Bakers's Twine. Trim ends of Large Check ribbon.
- Attach Traditions of St. Nick Mossy Meadow panel to Mossy Meadow panel with Stampin' Seal.
- Die cut St. Nick from Traditions of St. Nick Designer Series Paper with matching die from Saint Nicholas Dies and attach to Designer Series Paper panel with Dimensionals.

# SAINT NICHOLAS CARD

#### **INSTRUCTIONS** (continued)

- Attach St. Nick panel to card base with Dimensionals.
- Stamp greeting in Mossy Meadow Ink on Very Vanilla cardstock. Die cut with 3rd largest Stylish Shape circle. Place the greeting a bit to the right v. in the center of the circle.
- Attach greeting to the card base with Seal, slightly under the St. Nick panel.
- Attach 3 Garden Green & 3 Gold Blooming Pearls.