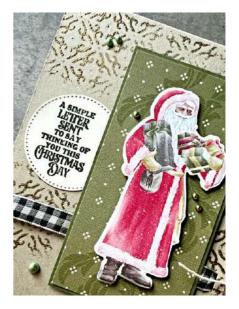

#### **INSTRUCTIONS**

- Rub embossing buddy from Embossing Additions Tool Kit over the front of the Crumb Cake Card front.
- Tape top of decorative mask to scrap paper. Place card front under mask and rub in a circular motion with VersaMark Ink with Blending Brush in several spots around the edge.
- Cover with Gold Embossing Powder from the Metallics Embossing Powders and heat with Heat
- Using the ribbon hole punch on the Very Best Trio Punch, punch a whole on each side of card front.
- Feed Large Check ribbon through the punched holes. Tie off with Very Vanilla Bakers's Twine. Trim ends of Large Check ribbon.
- Attach Traditions of St. Nick Mossy Meadow panel to Mossy Meadow panel with Stampin' Seal.
- Die cut St. Nick from Traditions of St. Nick Designer Series Paper with matching die from Saint Nicholas Dies and attach to Designer Series Paper panel with Dimensionals.

#### **INSTRUCTIONS** (continued)

- Attach St. Nick panel to card base with Dimensionals.
- Stamp greeting in Mossy Meadow Ink on Very Vanilla cardstock. Die cut with 3rd largest Stylish Shape circle. Place the greeting a bit to the right v. in the center of the circle.
- Attach greeting to the card base with Seal, slightly under the St. Nick panel.
- Attach 3 Garden Green & 3 Gold Blooming Pearls.