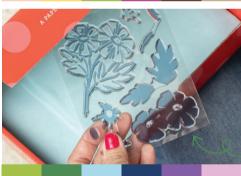

# **MARCH: Memorable Meadows**

#### Subscribe 11 February-10 March 2024

Share nature's beauty with lovely all-occasion cards!

- Makes 9 cards: 3 each of 3 designs with 9 coordinating envelopes
- Precut vellum pieces & wood embellishments
- Coordinates with the Meandering Meadows Suite Collection (item 162745)
- Coordinating colors: Granny Apple Green, Garden Green (Classic Stampin' Spot), Balmy Blue, Night of Navy, Gorgeous Grape, Fresh Freesia