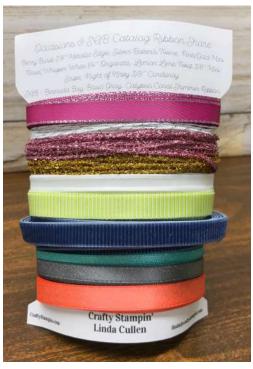

#### **New Ribbon Shares**

21+ yards of Ribbon

- \$29 Single Share \$22 for product plus \$7 for shipping
- \$51 Double Share \$44 for product plus \$7 for shipping

A ribbon is a perfect way to give your project that special finishing touch. This share is for each new ribbon style. (Does not included the Picture Perfect Paper Ribbon - the ribbon is not available during for the demo pre-order - so I can't assume it will be available at catalog launch.)

## **Ribbon Shares**

| Berry Burst 3/8" Metallic Edge     |          | approx 2 1/2 yards      |  |
|------------------------------------|----------|-------------------------|--|
| Silver Bakers Twine                |          | approx 2 1/2 yards      |  |
| Mini Tinsel Trim Combo Pack        | 2 colors | approx 2 1/2 yards each |  |
| Whisper White 1/4" Organza         |          | approx 2 1/2 yards      |  |
| Lemon Lime Twist 3/8" Mini Striped |          | approx 2 1/2 yards      |  |
| Night of Navy 3/8" Corduroy        |          | approx 2 1/2 yards      |  |
| SAB Shimmer Pack                   | 3 colors | approx 1 1/4 yards each |  |