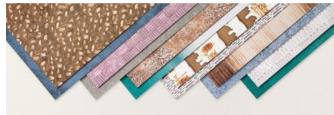

MASTERFULLY MADE 12" X 12" (30.5 X 30.5 CM) DESIGNER SERIES PAPER 161192 | \$12.50 \$10.62

STARGAZING 12" X 12" (30.5 X 30.5 CM) DESIGNER SERIES PAPER 161175 | \$12.50 \$10.62

ZOO CREW 12" X 12" (30.5 X 30.5 CM) DESIGNER SERIES PAPER 161304 | \$12.50 \$10.62