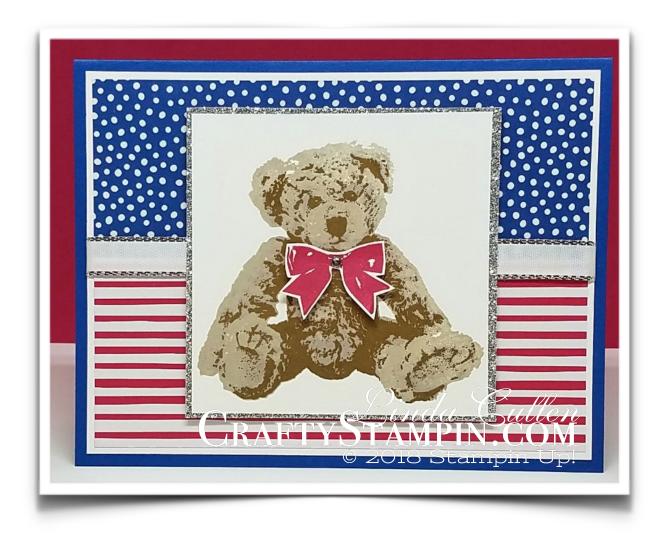

## **Cutting & Scoring**

- Blueberry Bushel 8 ½" x 5 ½", score and fold at 4 ¼"
- Whisper White 5 ¼" x 4" for inside matte
- Whisper White 5 ¼" x 4" for outside matte
- DSP Blueberry with Dots 2" x 5 1/8"
- DSP Lovely Lipstick with Stripes 2" x 5 1/8"
- Silver Glimmer 3 ¼" x 3 ¼"
- Whisper White 3 1/16" x 3 1/16" and scrap piece for bow
- Silver Edged Ribbon 5.5"

## Instructions

- · Fold card base in half
- · Attach Blueberry Bushel DSP strip to Whisper White matte on top half
- · Attach Lovely Lipstick DSP strip to Whisper White matte on bottom half
- Attach Silver Edge Ribbon over the middle of the card attaching ends of ribbon on back side
- Attach Whisper White matte to Blueberry Bushel card base.
- Stamp the first layer of Baby Bear in Sahara Sand, second layer in Crumb Cake and third layer in Soft Suede
- Attach Baby Bear Whisper White piece to Silver Glimmer paper with liquid glue
- Attach Silver Glimmer paper to card front using dimensionals
- Stamp first bow in Lovely Lipstick on Whisper White Scrap and fussy cut bow out
- · Attach bow to Baby Bear using dimensionals
- · Attach Clear Rhinestone to center of bow
- Stamp a sentiment on the inside Whisper White matte and adhere to the inside of the card with liquid glue