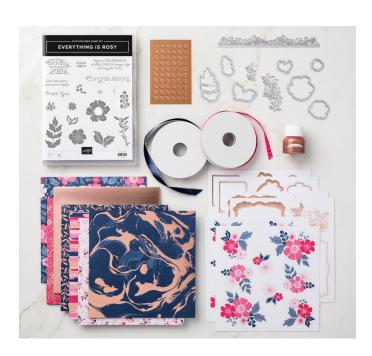

# THE EVERYTHING IS ROSY PRODUCT MEDLEY INCLUDES THESE EXCLUSIVE PRODUCTS:

- Everything Is Rosy Photopolymer Stamp Set— 18 stamps; suggested blocks: a, b, c
- Everything Is Rosy Dies—10 dies; largest die 2-7/8" x 1" (7.3 x 2.5 cm)
- 6" x 6" (15.2 x 15.2 CM) Designer Series Paper Stack—48 sheets; 8 each of 6 double-sided designs
- 6" x 6" (15.2 x 15.2 CM) rose gold foil paper—8 sheets
- Printed die cuts—2 sheets
- Rose gold die cuts-4 sheets; 2 each of 2 designs
- Rose gold adhesive backed mirror embellishments— 60 embellishments; 1/4" (6.4 mm)
- Melon Mambo 1/4" (6.4 mm) Ruched Ribbon— 10 yards (9.1 m)
- Night of Navy/Rose Gold 3/8" (1 cm) Metallic –Edge Ribbon– 10 yards (9.1 m)
- Rose Gold Shimmer Paint—1/2 oz. (15 ml)

### **EVERYTHING IS ROSY PRODUCT MEDLEY**

150059 **\$80.00** • Available in French