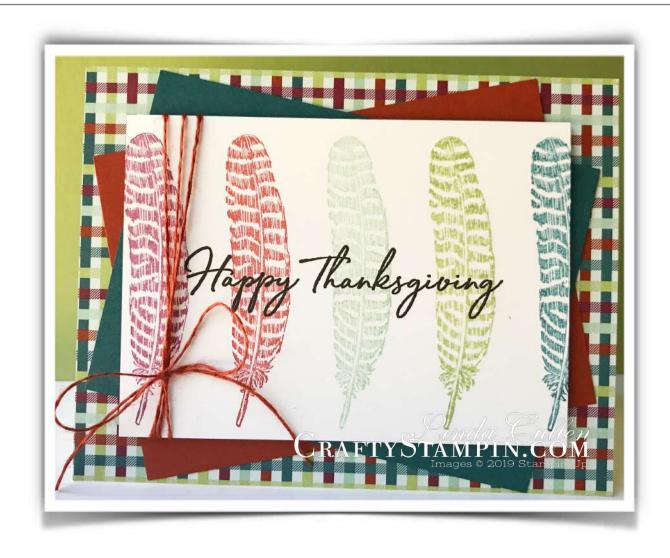

## **Cutting & Scoring**

Pretty Peacock cardstock: 4 ½" x 3 ½"

• Whisper White card stock: 4 ½" x 3 ¼"

- Whisper White Thick cardstock: 5 ½" x 8 ½";
  - Score card base at 4 ¼" and fold in ½.
  - Come to Gather DSP: 4 1/4" x 5 1/2"
  - Cajun Craze cardstock: 4 1/8" x 3 1/8"

## Instructions

- Place feather stamp on Stamparatus, and stamp Whisper White cardstock on far right in Pretty Peacock, stamped off one time.
- Clean stamp, move the Stamparatus hinge on spot to the left, stamp feather in Pear Pizzazz, stamped off one time.
- Clean stamp, move the Stamparatus hinge on spot to the left, stamp feather in Mint Macaron, stamped off one time.
- Clean stamp, move the Stamparatus hinge on spot to the left, stamp feather in Cajun Craze, stamped off one time.
- Clean stamp, move the Stamparatus hinge on spot to the left, stamp feather in Merry Merlot, stamped
  off one time.
- Place greeting on Stamparatus, stamp greeting in the center of the Whisper White cardstock in Early Espresso, repeat to insure the greeting ink s dark.
- Attach Come to Gather DSP to card base with snail.
- Attach Pretty Peacock and Cajun Craze to card base with snail on opposite angles.
- Wrap Cajun Craze thread from Come to Gather Ribbon Combo Pack 3 times around Whisper White stamped panel and tie in a bow. Attach to card base with dimensionals.