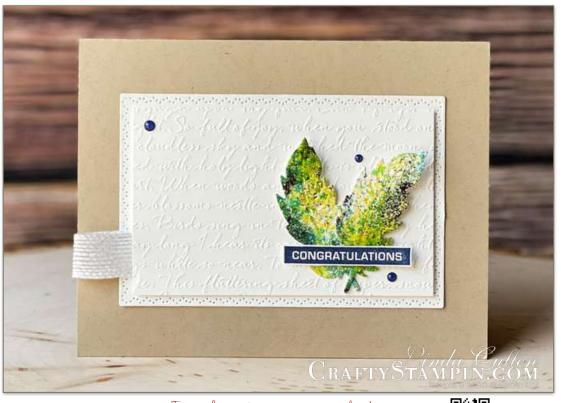

| Crumb Cake       | 5 1/2 | х | 8 1/2  |
|------------------|-------|---|--------|
| Whisper White    | 5 1/2 | X | 4 1/4  |
| Whisper White    | 4     |   | 2 1/2  |
| Watercolor Paper | 2 1/2 | X | 2 5/16 |
| Whisper White    | scrap |   |        |