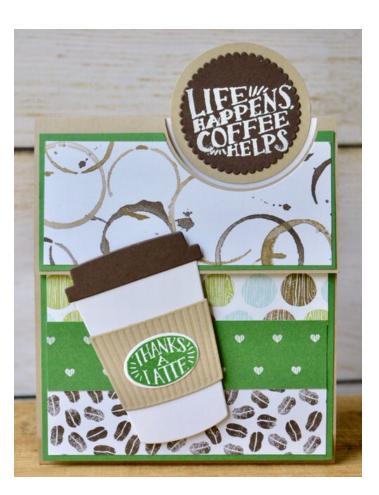

### Step 1

- Score card base at 2 1/4 and 7 1/4 & fold.
- Place the #4 circle from the Layered Circle dies over the inside top score line, centered on score line, 1cm from the right edge and run through the Big Shot.
- Attach Whisper White 4 1/8 x 4 7/8 to inside of card base.
- Punch out a circle in Crumb Cake with 2" Circle Punch, attach to inside of empty circle with Snail Adhesive.

#### Step 2

- Die cut 2 x 2 Early Espresso with the "F" scallop circle from the Layered Circles dies.
- Rub scallop circle with Embossing Buddy.
- Stamp greeting on scallop circle in Versamark, apply White Embossing Powder, and heat.
- Attach to Crumb Cake Circle with Snail Adhesive.

#### Step 3

- Stamp greeting in Garden Green on scrap Whisper White.
- Cut out parts of coffee Cup with dies from Coffee Cup Framelits:
  - Cup base: Thick Whisper White
  - Top: Early Espresso
  - Sleeve: Crumb Cake
  - Greeting Oval: Stamped greeting.
- Attach pieces of coffee cup together with Snail Adhesive.

#### Step 4

- Attach DSP to Garden Green panels.
- Attach bottom Designer Series Paper panel with Snail Adhesive.
- Line up top Designer Series Paper panel and use a pencil to mark where the cut out is.
- Use 2 1/4 Circle punch and cut out marked section.
- Attach top Designer Series Paper panel to card base.

#### Step 5

• Attach the coffee cup with dimensionals in the a location so that it will hold the card closed.