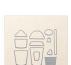

Coffee & Crafts Supplies Línda Cullen CraftyStampin.com

| -                                 |       |   |       |
|-----------------------------------|-------|---|-------|
| Crumb Cake                        | 4 1/4 | x | 11    |
| Garden Green                      | 4 1/8 | x | 2     |
| Garden Green                      | 4 1/8 | x | 3     |
| Whisper White Thick               | 2 1/4 | x | 3     |
| Early Espresso                    | 3/4   | x | 3     |
| Early Espresso                    | 2     | x | 2     |
| Crumb Cake                        | 2 1/4 | x | 2 1/4 |
| Whisper White                     | 4 1/8 | x | 4 7/8 |
| Crumb Cake                        | 1 1/2 | x | 2     |
| Coffee Break DSP                  | 4     | x | l 7/8 |
| Coffee Break DSP - 3 diff. papers | 4     | x | l     |
| Whisper White                     | scrap |   |       |

### Step 1

- Score card base at 2 1/4 and 7 1/4 & fold.
- Place the #4 circle from the Layered Circle dies over the inside top score line, centered on score line, 1cm from the right edge and run through the Big Shot.
- Attach Whisper White 4 1/8 x 4 7/8 to inside of card base.
- Punch out a circle in Crumb Cake with 2" Circle Punch, attach to inside of empty circle with Snail Adhesive.

#### Step 2

- Die cut 2 x 2 Early Espresso with the "F" scallop circle from the Layered Circles dies.
- Rub scallop circle with Embossing Buddy.
- Stamp greeting on scallop circle in Versamark, apply White Embossing Powder, and heat.
- Attach to Crumb Cake Circle with Snail Adhesive.

#### Step 3

- Stamp greeting in Garden Green on scrap Whisper White.
- Cut out parts of coffee Cup with dies from Coffee Cup Framelits:
  - Cup base: Thick Whisper White
  - Top: Early Espresso
  - Sleeve: Crumb Cake
  - Greeting Oval: Stamped greeting.
- Attach pieces of coffee cup together with Snail Adhesive.

#### Step 4

- Attach DSP to Garden Green panels.
- Attach bottom Designer Series Paper panel with Snail Adhesive.
- Line up top Designer Series Paper panel and use a pencil to mark where the cut out is.
- Use 2 1/4 Circle punch and cut out marked section.
- Attach top Designer Series Paper panel to card base.