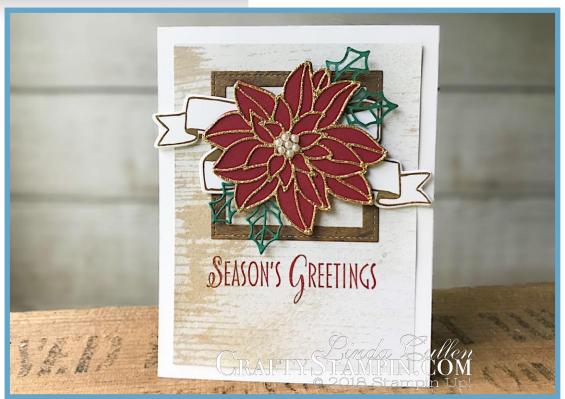

## CraftyStampin.com http://bit.ly/shopSUonline

Stylish Christmas Clear-Mount Stamp Set 146773

Banners For You Photopolymer Stamp Set 141710

Whisper White 8-1/2" X 11" Thick Cardstock 140272

Whisper White 8-1/2" X 11" Cardstock 100730

Cherry Cobbler 8-1/2" X 11" Cardstock 119685

Shaded Spruce 8-1/2" X 11" Cardstock 146981

Wood Textures
Designer Series Paper
Stack
144177

Gold Glimmer Paper 146958

Cherry Cobbler Classic Stampin' Pad 147083

Soft Suede Classic Stampin' Pad 147115

Stitched Shapes Framelits Dies 145372

Bunch Of Banners Framelits Dies 141488

Detailed Poinsettia Thinlits Dies 147925

Layering Squares Framelits Dies 141708

Pearl Basic Jewels 144219