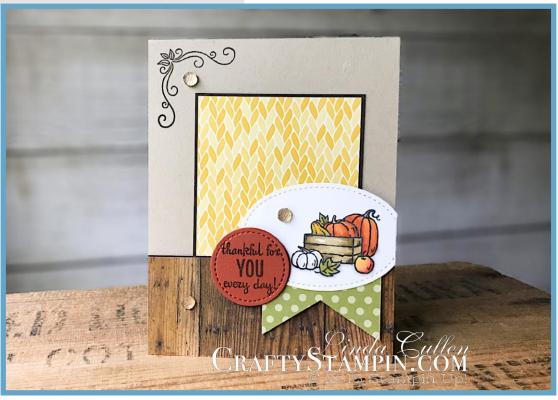

## Cuts

To watch step-by-step instructional video, visit: https://wp.me/p7u1MJ-4Cg

| Crumb Cake                             | 11    | x | 4 1/4 |
|----------------------------------------|-------|---|-------|
| Early Espresso                         | 2 7/8 | x | 2 7/8 |
| Country Lane Designer Series Paper     | 2 3/4 | x | 2 3/4 |
| Early Espresso                         | 4 1/4 | x | 1 1/2 |
| Wood Textures Designer Series Paper    | 1 3/4 | x | 4 1/4 |
| Whisper White                          | 3     | x | 2 1/2 |
| Cajun Crazy                            | 1 3/4 | X | 1 3/4 |
| Old Olive Regals Designer Series Paper | 2     | x | 1 1/2 |