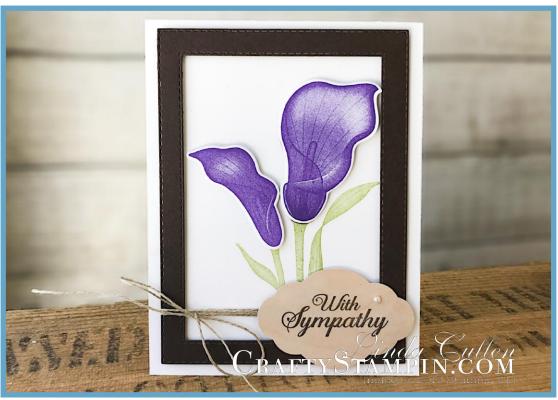

WHISPER WHITE THICK

4 1/4 x 11

**EARLY ESPRESSO** 

4 x 5 1/4

WOOD TEXTURE DESIGNER SERIES
PAPER

SCRAP

Linda Cullen, Stampin' Up! Independent Demonstrator
Customer Use Only Not for Resale
CraftyStampin.com - linda@craftystampin.com

#### CraftyStampin.com http://bit.ly/shopSUonline

Lasting Lily
Photopolymer Stamp
Set
149717

Whisper White 8-1/2" X 11" Thick Cardstock 140272

Early Espresso 8-1/2" X 11" Cardstock 119686

Wood Textures Designer Series Paper Stack

144177

Gorgeous Grape Classic Stampin' Pad 147099

Pear Pizzazz Classic Stampin' Pad 147104

Early Espresso Classic Stampin' Pad 147114

Rectangle Stitched Framelits Dies 148551

Lily Framelits Dies 150071

Pretty Label Punch 143715

Pearl Basic Jewels 144219

Big Shot 143263

Stampin' Trimmer 126889

Simply Scored 122334

Bone Folder 102300

Paper Snips 103579

Stampin' Dimensionals 104430

Snail Adhesive 104332