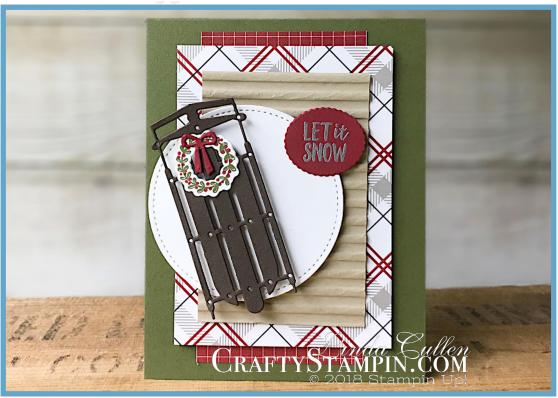

| Mossy Meadow                            | 4 1/4         | x | 11    |
|-----------------------------------------|---------------|---|-------|
| Crumb Cake                              | 2 1/2         | X | 3 3/4 |
| whisper White                           | <b>3 1</b> /2 | x | 3 1/2 |
| Early Espresso                          | 2             | X | 4     |
| Cherry Cobbler                          | scrap         |   |       |
| whisper White                           | scrap         |   |       |
| Festive Farmhouse Designer Series Paper | 3 1/4         | x | 4 1/2 |
| Festive Farmhouse Designer Series Paper | 2 1/2         | x | 5     |

## **CraftyStampin.com** http://bit.ly/shopSUonline

Alpine Adventure Photopolymer Bundle 149919

Alpine Adventure Photopolymer Stamp 147742

Mossy Meadow 8-1/2" X 11" Cardstock 133676

Early Espresso 8-1/2" X 11" Cardstock 119686

Cherry Cobbler 8-1/2" X 11" Cardstock 119685

Crumb Cake 8-1/2" X 11" Cardstock 120953

Whisper White 8-1/2" X 11" Cardstock 100730

**Festive Farmhouse** 12" X 12" (30.5 X 30.5 Cm) Designer Series 147820

**Cherry Cobbler** Classic Stampin' Pad 147083

Mossy Meadow Classic Stampin' Pad 147111

Versamark Pad 102283

Corrugated Dynamic Textured Impressions Embossing Folder 148026

Alpine Sports Thinlits 147916

Stitched Shapes Framelits Dies 145372

Silver Stampin' Emboss Powder 109131

**Big Shot** 143263

Heat Tool (Us And Canada) 129053

Simply Scored 122334

Bone Folder 102300

Paper Snips 103579

Paper-Piercing Tool 126189

**Embossing Buddy** 103083

138309