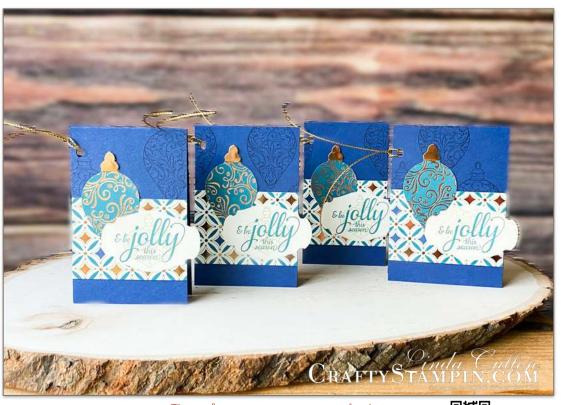

## **DECEMBER 04, 2020**

All Supplies available to purchase on my online store - to order:

visit CraftyStampin.com or http://bit.ly/shopSUonline

**CUTS** 

To watch step-by-step instructional video, visit: https://wp.me/p7u1MJ-6QW

| Night of Navy               | 8 1/2 | х | 11  |
|-----------------------------|-------|---|-----|
| Very Vanilla                | 3 1/2 | X | 11  |
| Brightly Gleaming Spec. DSP | 2     | X | 11  |
| Brightly Gleaming Spec. DSP | 2 1/2 | X | 11  |
| Very Vanilla                | 2     | X | 11  |
| Copper Foil                 | scrap | X | 1/2 |

## **SUPPLIES**

visit or

**CraftyStampin.com** http://bit.ly/shopSUonline

**Christmas Gleaming** Cling Stamp Set (English) 150464

Night Of Navy 8-1/2" X 11" Cardstock 100867

Very Vanilla 8-1/2" X 11" Cardstock 101650

**Brightly Gleaming** Specialty Designer Series Paper 150429

Copper Foil Sheets 142020

Old Olive Classic Stampin' Pad 147090

Stampin' Pad 147110

Night Of Navy Classic Pretty Peacock Classic Stampin' Pad 150083

Gleaming Ornaments **Punch Pack** 150647

**Detailed Trio Punch** 146320

Story Label Punch 150076

Wonder Of The Season Ribbon Combo Pack 153537

Paper Trimmer 152392

Simply Scored Scoring Tool 122334

Bone Folder 102300

Paper Snips Scissors 103579

Take Your Pick 144107

Stampin' Pierce Mat 126199

Stampin' Seal 152813

To watch step-by-step instructional video, visit:

https://wp.me/p7u1MJ-6QW

**NOTES** 

Like my Tutorials & Classes? Want fully written Step-by-Step directions with a follow along video? Find out about all my card making tutorial/class options: http://bit.ly/SUClassesTutorials