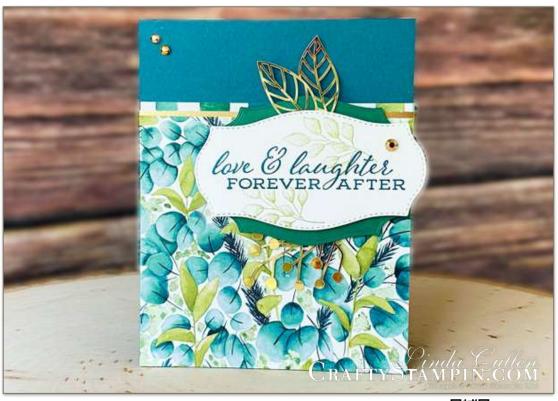

## **NOVEMBER 19, 2020**

All Supplies available to purchase on my online store - to order:

visit CraftyStampin.com or http://bit.ly/shopSUonline

**CUTS** 

To watch step-by-step instructional video, visit: https://wp.me/p7u1MJ-6P3

| Pretty Peacock                         | 4 1/4 | X | 11    |
|----------------------------------------|-------|---|-------|
| Shaded Spruce                          | scrap |   |       |
| Whisper White                          | 4 1/4 | Х | 5 1/2 |
| Fold Foil                              | 4 1/4 | X | 1/2   |
| Forever Greenery Designer Series Paper | 4 1/4 | Х | 4     |
| Forever Greenery Designer Series Paper | 4 1/4 | X | 1/2   |

## **SUPPLIES**

visit or

**CraftyStampin.com** http://bit.ly/shopSUonline

Forever Fern Cling Stamp Set (En) 152559

Pretty Peacock 8-1/2" X 11" Cardstock 150880

Shaded Spruce 8-1/2" Whisper White 8-1/2" X X 11" Cardstock 146981

11" Cardstock

100730

Designer Series Paper 152492

**Gold Foil Sheets** 132622

Forever Gold Laser-Cut Specialty Paper 152493

Pretty Peacock Classic Stampin' Pad 150083

**Old Olive Classic** Stampin' Pad 147090

Gilded Gems 152478

Tasteful Labels Dies 152886

Stampin' Cut & **Emboss Machine** 149653

Paper Trimmer 152392

Simply Scored Scoring Tool 122334

Bone Folder 102300

Paper Snips Scissors 103579

**Take Your Pick** 144107

Stampin' Pierce Mat 126199

Stampin' Dimensionals 104430

Stampin' Seal 152813