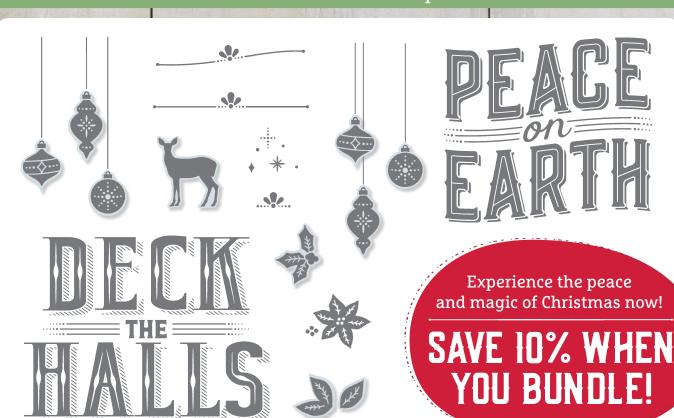

## CAROLS OF CHRISTMAS

 $\equiv$ Early Release  $\equiv$ 

Carols of Christmas Stamp Set

## Card Front Builder Thinlits Dies

| ITEM NUMBER | DESCRIPTION                                        | PRICE   |
|-------------|----------------------------------------------------|---------|
| 146036      | Carols of Christmas Bundle (wood-mount)            | \$52.00 |
| 146037      | Carols of Christmas Bundle (clear-mount)           | \$45.00 |
| 146038      | Lot Cantiques de Noël Bundle (French; clear-mount) | \$45.00 |
| 144674      | Card Front Builder Thinlits Dies                   | \$30.00 |
| 144801      | Carols of Christmas Stamp Set (wood-mount)         | \$28.00 |
| 144804      | Carols of Christmas Stamp Set (clear-mount)        | \$20.00 |
| 145028      | Cantiques de Noël Stamp Set (French; clear-mount)  | \$20.00 |