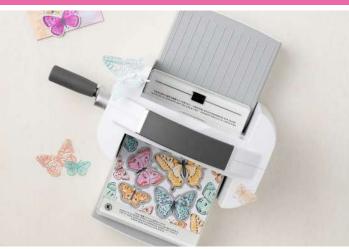

## STAMPIN' CUT & EMBOSS MACHINE

149653 | \$120.00 Looking to achieve the best results? The Stampin' Cut & Emboss Machine makes precise cuts everytime. Spend your time crafting, not cutting!