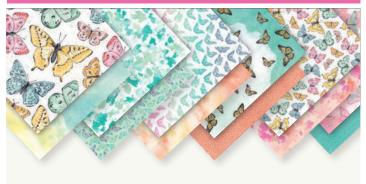

(suggested clear block: f)

BUTTERFLY BIJOU 6" X 6" DESIGNER SERIES PAPER

**156824** | \$11.50

48 sheets: 8 each of 6 double-sided design (15.2 X 15.2 CM) Basic Black, Bermuda Bay, Blushing Bride, Calypso Coral, Just Jade, Magenta Madness, Mango Melody, Mint Macaron, Misty Moonlight, Poppy Parade, So Saffron. Coordinates with Brilliant Wings Dies. Only available while supplies last.