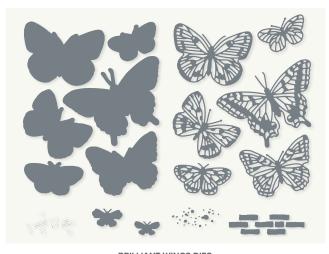

## BUTTERFLY BRILLIANCE BUNDLE

10% BUNDLED SAVINGS

155821 | <del>\$61.00</del> **\$54.75** 

The Butterfly Brilliance Bundle includes the Butterfly Brilliance Cling Stamp Set and the Brilliant Wings Dies.

GET'EM EARLY! The Butterfly Brilliance Bundle will be featured in the 2021 Annual Catalog, but now's your chance to get it before the official release!

- BUTTERFLY BRILLIANCE CLING STAMP SET 155092 | \$17.00 1 cling stamp | Coordinates with the Brilliant Wings Dies

 The Butterfly Brilliance Collection includes

 • Butterfly Brilliance Bundle (10% off)

 • Butterfly Bijou 6" x 6" (15.2 x 15.2) Designer Series Paper

 • Natural Touch Specialty Paper

BRILLIANT WINGS DIES

155523 | \$44.00 12 dies | Coordinates with the Butterfly Brilliance Cling Stamp Set and the Butterfly Bijou Designer Series Paper. Largest die: 5-7/8" x 4-5/8" (14.9 x 11.7 cm)