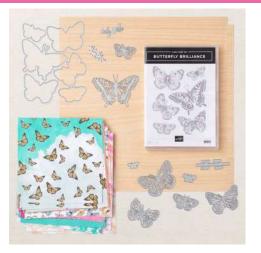

## BUTTERFLY BRILLIANCE COLLECTION

159408 | \$71.25

What do you do if you want all the butterflies? The solution is the Butterfly Brilliance Collection. You'll get beautifully detailed images and an unforgettable color scheme. Put everything together and your projects will be beautiful enough to take flight! Only available while supplies last.

 The Butterfly Brilliance Collection includes

 • Butterfly Brilliance Bundle (10% off)

 • Butterfly Bijou 6" x 6" (15.2 x 15.2) Designer Series Paper

 • Natural Touch Specialty Paper

BRILLIANT WINGS DIES

155523 | \$44.00 12 dies | Coordinates with the Butterfly Brilliance Cling Stamp Set and the Butterfly Bijou Designer Series Paper. Largest die: 5-7/8" x 4-5/8" (14.9 x 11.7 cm)