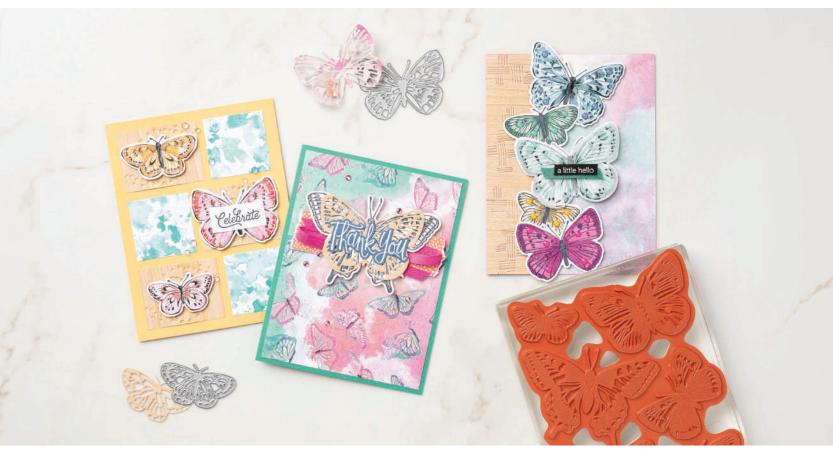

## BUTTERFLY BRILLIANCE BUNDLE

10% BUNDLED SAVINGS

155821 | <del>\$61.00</del> **\$54.75** 

The Butterfly Brilliance Bundle includes the Butterfly Brilliance Cling Stamp Set and the Brilliant Wings Dies.

GET'EM EARLY! The Butterfly Brilliance Bundle will be featured in the 2021 Annual Catalog, but now's your chance to get it before the official release!

- BUTTERFLY BRILLIANCE CLING STAMP SET 155092 | \$17.00 1 cling stamp | Coordinates with the Brilliant Wings Dies

## BUTTERFLY BRILLIANCE COLLECTION

159408 | \$71.25

What do you do if you want all the butterflies? The solution is the Butterfly Brilliance Collection. You'll get beautifully detailed images and an unforgettable color scheme. Put everything together and your projects will be beautiful enough to take flight! Only available while supplies last.

 The Butterfly Brilliance Collection includes

 • Butterfly Brilliance Bundle (10% off)

 • Butterfly Bijou 6" x 6" (15.2 x 15.2) Designer Series Paper

 • Natural Touch Specialty Paper

BRILLIANT WINGS DIES

155523 | \$44.00 12 dies | Coordinates with the Butterfly Brilliance Cling Stamp Set and the Butterfly Bijou Designer Series Paper. Largest die: 5-7/8" x 4-5/8" (14.9 x 11.7 cm)