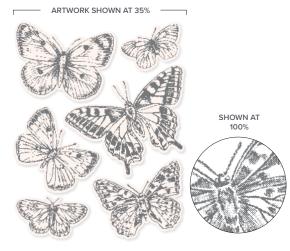

GET'EM EARLY! The Butterfly Brilliance Bundle will be featured in the 2021 Annual Catalog, but now's your chance to get it before the official release!

- BUTTERFLY BRILLIANCE CLING STAMP SET 155092 | \$17.00 1 cling stamp | Coordinates with the Brilliant Wings Dies