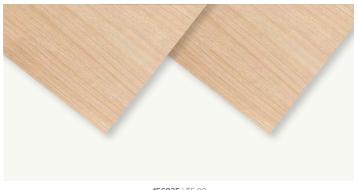

NATURAL TOUCH SPECIALTY PAPER

156825 | \$5.00 2 sheets | Natural birch color and texture. 12" x 12" (30.5 x 30.5 cm) Only available while supplies last.