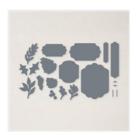

**Copper Foil Sheets** 

Distressed Gold 12" X 12" (30.5 X 30.5 Cm) Specialty Paper

**Kraft Gift Boxes** 

Basic White Medium Envelopes

Wink Of Stella Clear Glitter Brush

**Water Painters** 

Seasonal Labels
Dies