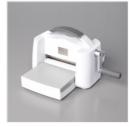

Distressed Gold.

Cut the Gold Label in half and run the edges through to create for window.

Attach Designer Series Paper and assemble box.



Boughs Of Holly Suite Collection (English)



Leaves Of Holly Bundle (English)



Leaves Of Holly Photopolymer Stamp Set (English)



Merriest Moments
Photopolymer
Stamp Set
(English)



Poppy Parade Classic Stampin' Pad



Cherry Cobbler Classic Stampin' Pad



Soft Succulent Classic Stampin' Pad



Evening Evergreen Classic Stampin' Pad



Soft Succulent 8-1/2" X 11" Cardstock



Shimmery White 8-1/2" X 11" Cardstock



**Copper Foil Sheets** 



Distressed Gold 12" X 12" (30.5 X 30.5 Cm) Specialty Paper



**Kraft Gift Boxes** 



Basic White Medium Envelopes



Wink Of Stella Clear Glitter Brush



**Water Painters** 



Seasonal Labels
Dies



Stampin' Cut & Emboss Machine



Stampin' Seal



Stampin' Seal+