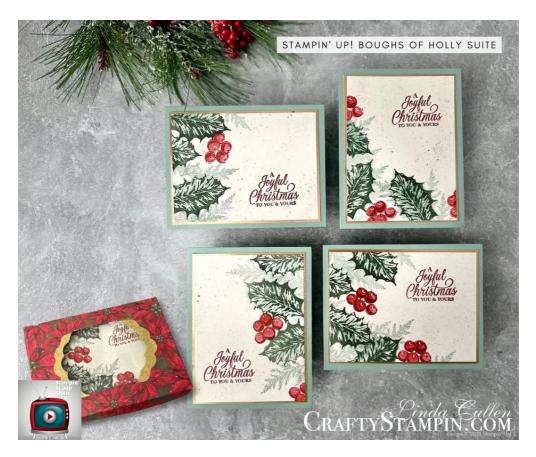

See the video on Stampin Scoop for how to make this set of cards and coordinating box.

## • MEASUREMENTS:

Soft Succulent Card Base: 8-1/2" x 5-1/4"

Cooper Foil: 5-1/8" x 3-7/8" Shimmery White: 5" x 3-3/4"

Boughs of Holly DSP: 12" x 8" for box Optional DSP for inside: 6" x 4-1/4"

Distressed Gold for the label window frame on box

## CARDS:

Stamp words first in Cherry Cobbler Ink.

Stamp the berries in Poppy Parade (solid) and Cherry Cobbler (outline). tamp the leaves in Soft Succulent (solid) and Evening Evergreen (outline).

Fill in the spaces with the foliage stamped in Soft Succulent. Use the Water Painters and ink (or refill) to flick splatter.

Assemble the cards with Seal Adhesive.

## • BOX:

Trace the box onto Designer Series Paper and cut out.

Cut the label out of the front of the DSP (see video for tips)

Cut the label from Distressed Gold.

Cut the Gold Label in half and run the edges through to create for window.

Attach Designer Series Paper and assemble box.

Boughs Of Holly Suite Collection (English)

Leaves Of Holly Bundle (English)

Leaves Of Holly Photopolymer Stamp Set (English)

Merriest Moments
Photopolymer
Stamp Set
(English)