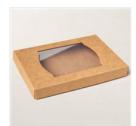

Kraft Gift Box

## • BOX:

Trace the box onto Designer Series Paper and cut out.

Cut the label out of the front of the DSP (see video for tips)

Cut the label from Distressed Gold.

Cut the Gold Label in half and run the edges through to create for window.