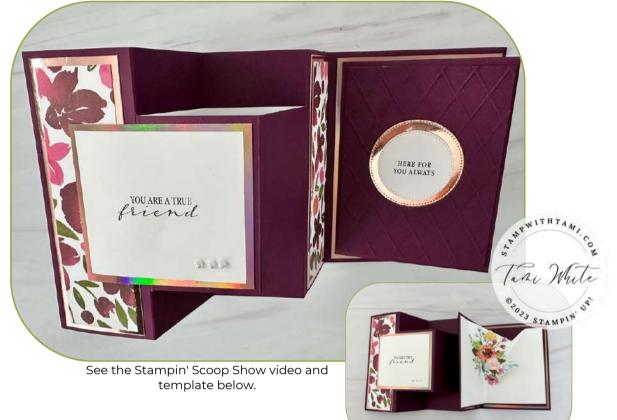

### AWASH IN BEAUTY POP OUT DELUXE

#### CARD BASE CUTS & ASSEMBLY

- Blackberry Bliss Card Base #1: 8-1/2" x 5-1/2"
  Score on the long side at 2-1/8", 4-1/4' & 6-3/8"
- Blackberry Bliss Card Base #2: 5-1/2" x 4-1/2
  Score on the short side at 4-1/4"
- Attach 2 card bases together with Seal+.

#### CARD BASE LAYERS:

- Rose Gold Foil: 5-1/4" x 4"
- Rose Gold Foil: (2) 5-1/4" x -1-3/4"
- Rose Gold Foil Front: 3-1/4" x 3"
- Basic White Front: 3" x 2-3/4"
- Designer Series Paper: (2) 5" x 1-1/2"
- Attach with Seal Adhesive.

#### POP UP MECHANISM INSERT ASSEMBLY

- Blackberry Bliss: 7-1/2" x 5"
  Score at 3-3/4"
- Basic White Pop Up: 7-1/4" x 4-3/4"
  - Score in half at at 3-5/8"
  - Mark on the center score 1-1/4" from the bottom
  - Mark the top 1" from either edge.
  - Score from the 1-1/4" mark to either 1" mark.

#### POP UP LAYERS

- Blackberry Bliss: (2) 4-3/4" x 3-1/2"
- Adhesive Sheet: 4-3/4" x 3-1/2"
  - Attach Adhesive Sheet to the back of 1 of the Blackberry panels and cut with the lattice die.
  - Attach the die cut lattice to the other Bleckberry panel and attach to the front of the Blackberry Insert.
- Stylish Shapes circle dies: 2nd smallest = White and 3rd smallest = Rose Gold foil. Attach over the lattice panel.
- Cut flowers from designer series paper and attach to the pop up mechanism inside.