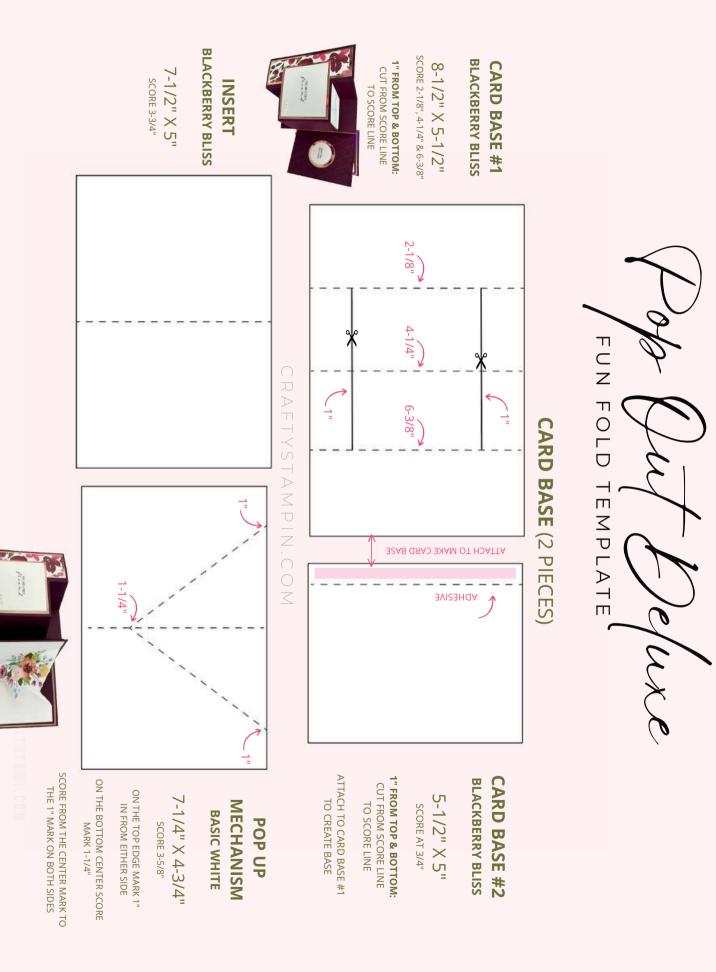

#### CARD BASE CUTS & ASSEMBLY

- Blackberry Bliss Card Base #1: 8-1/2" x 5-1/2"
  Score on the long side at 2-1/8", 4-1/4' & 6-3/8"
- Blackberry Bliss Card Base #2: 5-1/2" x 4-1/2
  Score on the short side at 4-1/4"
- Attach 2 card bases together with Seal+.

#### CARD BASE LAYERS:

- Rose Gold Foil: 5-1/4" x 4"
- Rose Gold Foil: (2) 5-1/4" x -1-3/4"
- Rose Gold Foil Front: 3-1/4" x 3"
- Basic White Front: 3" x 2-3/4"
- Designer Series Paper: (2) 5" x 1-1/2"
- Attach with Seal Adhesive.

#### POP UP MECHANISM INSERT ASSEMBLY

- Blackberry Bliss: 7-1/2" x 5"
  Score at 3-3/4"
- Basic White Pop Up: 7-1/4" x 4-3/4"
  - Score in half at at 3-5/8"
  - Mark on the center score 1-1/4" from the bottom
  - Mark the top 1" from either edge.
  - Score from the 1-1/4" mark to either 1" mark.

#### POP UP LAYERS

- Blackberry Bliss: (2) 4-3/4" x 3-1/2"
- Adhesive Sheet: 4-3/4" x 3-1/2"
  - Attach Adhesive Sheet to the back of 1 of the Blackberry panels and cut with the lattice die.
  - Attach the die cut lattice to the other Bleckberry panel and attach to the front of the Blackberry Insert.
- Stylish Shapes circle dies: 2nd smallest = White and 3rd smallest = Rose Gold foil. Attach over the lattice panel.
- Cut flowers from designer series paper and attach to the pop up mechanism inside.