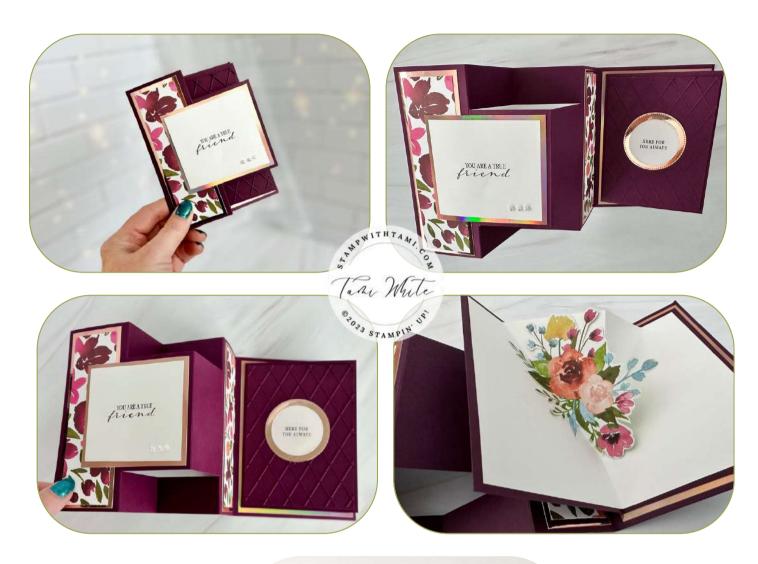

### AWASH IN BEAUTY POP OUT DELUXE

#### CARD BASE CUTS & ASSEMBLY

- Blackberry Bliss Card Base #1: 8-1/2" x 5-1/2"
  Score on the long side at 2-1/8", 4-1/4' & 6-3/8"
- Blackberry Bliss Card Base #2: 5-1/2" x 4-1/2
  Score on the short side at 4-1/4"
- Attach 2 card bases together with Seal+.

#### CARD BASE LAYERS:

- Rose Gold Foil: 5-1/4" x 4"
- Rose Gold Foil: (2) 5-1/4" x -1-3/4"
- Rose Gold Foil Front: 3-1/4" x 3"
- Basic White Front: 3" x 2-3/4"
- Designer Series Paper: (2) 5" x 1-1/2"
- Attach with Seal Adhesive.

#### POP UP MECHANISM INSERT ASSEMBLY

- Blackberry Bliss: 7-1/2" x 5"
  Score at 3-3/4"
- Basic White Pop Up: 7-1/4" x 4-3/4"
  - Score in half at at 3-5/8"
  - Mark on the center score 1-1/4" from the bottom
  - Mark the top 1" from either edge.
  - Score from the 1-1/4" mark to either 1" mark.

#### POP UP LAYERS

- Blackberry Bliss: (2) 4-3/4" x 3-1/2"
- Adhesive Sheet: 4-3/4" x 3-1/2"
  - Attach Adhesive Sheet to the back of 1 of the Blackberry panels and cut with the lattice die.
  - Attach the die cut lattice to the other Bleckberry panel and attach to the front of the Blackberry Insert.
- Stylish Shapes circle dies: 2nd smallest = White and 3rd smallest = Rose Gold foil. Attach over the lattice panel.
- Cut flowers from designer series paper and attach to the pop up mechanism inside.

## Awash in Beauty Pop Out Pop Up

<u>Awash In Beauty</u> <u>Suite Collection</u> (English) - 158988

<u>True Beauty Cling</u> Stamp Set (English) -158976

<u>Organic Beauty</u> <u>Dies - 158983</u>

<u>Awash In Beauty 12" X</u> <u>12" (30.5 X 30.5 Cm)</u> <u>Designer Series</u> <u>Paper - 158973</u>

# Awash in Beauty Pop Out Pop Up