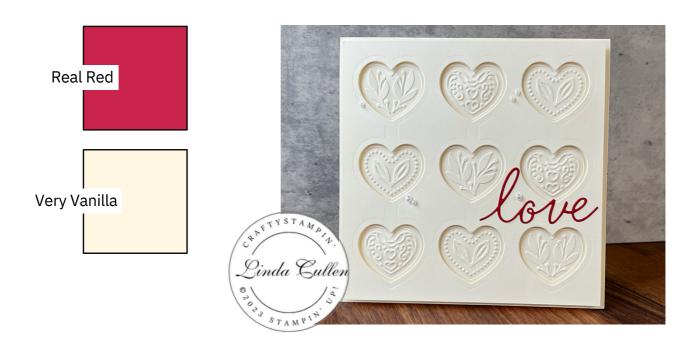

# ADORNING HEARTS LARGE CARD

See video tutorial on my website: Valentine's Day Blog Hop 1/25/24

### **CUTS**

- Very Vanilla Thick 6-1/4" x 7-1/4"; score and fold at 6-1/4"
- Very Vanilla Thick 6-3/16" x 6-1/4"
- Very Vanilla Thick 6" x 6"
- Very Vanilla 5-3/4" x 5-3/4"
- Real Red scrap

#### **INSTRUCTIONS**

- Attach Very Vanilla Thick Cardstock (6-1/4"  $\times$  7-1/4") to Very Vanilla Thick Cardstock (6-3/16"  $\times$  6-1/4") with SEAL creating the at 6-1/4"  $\times$  6-14" card base.
- Die cut the Very Vanilla Thick Cardstock (6" x 6") with the Adorning Hearts Hybrid large 9-heart die.
- Emboss the Very Vanilla Cardstock (5-3/4" x 5-3/4") with Adorning Heart Embossing Folder.
- Attach the die-cut and embossing folder panels with Dimensionals.
- Attach die-cut/embossed panel to the card base with Dimensionals.
- Attach a piece of Adhesive Sheet to back of the scrap of Real Red Cardstock.
- Die cut the "love" die from the Paper Pumpkin add-on The Love of Spring Dies from the Real Red.
- Attach "love" die to card base. Use the negative from the scrap Real Red to help with placement.
- Attach several Iridescent Pearl Basic Jewels.