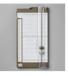

# ADORNING HEARTS LARGE CARD

See video tutorial on my website: Valentine's Day Blog Hop 1/25/24

#### **INSTRUCTIONS**

- Attach Very Vanilla Thick Cardstock (6-1/4"  $\times$  7-1/4") to Very Vanilla Thick Cardstock (6-3/16"  $\times$  6-1/4") with SEAL creating the at 6-1/4"  $\times$  6-14" card base.
- Die cut the Very Vanilla Thick Cardstock (6" x 6") with the Adorning Hearts Hybrid large 9-heart die.
- Emboss the Very Vanilla Cardstock (5-3/4" x 5-3/4") with Adorning Heart Embossing Folder.
- Attach the die-cut and embossing folder panels with Dimensionals.
- Attach die-cut/embossed panel to the card base with Dimensionals.
- Attach a piece of Adhesive Sheet to back of the scrap of Real Red Cardstock.
- Die cut the "love" die from the Paper Pumpkin add-on The Love of Spring Dies from the Real Red.
- Attach "love" die to card base. Use the negative from the scrap Real Red to help with placement.
- Attach several Iridescent Pearl Basic Jewels.