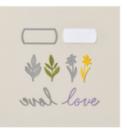

#### **INSTRUCTIONS**

- Attach Very Vanilla Thick Cardstock (6-1/4"  $\times$  7-1/4") to Very Vanilla Thick Cardstock (6-3/16"  $\times$  6-1/4") with SEAL creating the at 6-1/4"  $\times$  6-14" card base.
- Die cut the Very Vanilla Thick Cardstock (6" x 6") with the Adorning Hearts Hybrid large 9-heart die.
- Emboss the Very Vanilla Cardstock (5-3/4" x 5-3/4") with Adorning Heart Embossing Folder.
- Attach the die-cut and embossing folder panels with Dimensionals.
- Attach die-cut/embossed panel to the card base with Dimensionals.
- Attach a piece of Adhesive Sheet to back of the scrap of Real Red Cardstock.
- Die cut the "love" die from the Paper Pumpkin add-on The Love of Spring Dies from the Real Red.
- Attach "love" die to card base. Use the negative from the scrap Real Red to help with placement.
- Attach several Iridescent Pearl Basic Jewels.

The Love Of Spring Dies -164396

Iridescent Pearl Basic Jewels -158987

Adhesive Sheets - 152334

Stampin' Cut & Emboss Machine -149653

Paper Trimmer -152392

Simply Scored Scoring Tool -

Bone Folder -102300

Paper Snips Scissors - 103579