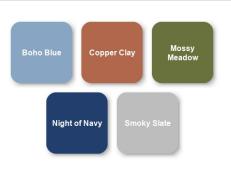

Countryside Inn #161467 Crafty Stampin.com

#161449 CRAFTY STAMPIN. COM

Naturally Gilded #161639 CRAFTY STAMPIN. COM

Nature's Sweetness Specialty #162616

Night of Navy

Copper Foil

Oxidized Copper #162190
CRAFTY STAMPIN.COM