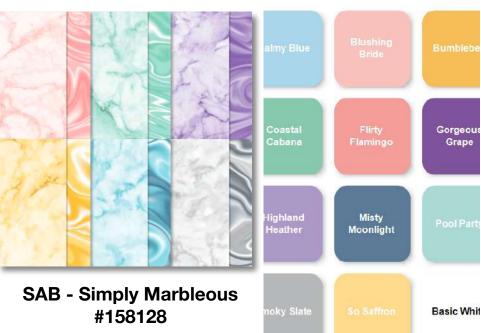

Mother of Pearl Spec. #157666

CRAFTYSTAMPIN.COM

Vellum Layering Designs #157764

SAB - Daffodil Afternoon #158127

CRAFTY STAMPIN. COM

**SAB - Sunshine & Rainbows** #158126

**SAB - Simply Marbleous** 

**Basic Black** Shaded Spruce Basic White