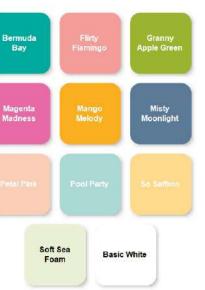

Mother of Pearl Spec. #157666

CRAFTYSTAMPIN.COM

Vellum Layering Designs #157764

SAB - Daffodil Afternoon #158127

CRAFTY STAMPIN. COM

**SAB - Sunshine & Rainbows** #158126

**SAB - Simply Marbleous** 

**Basic Black** Shaded Spruce Basic White