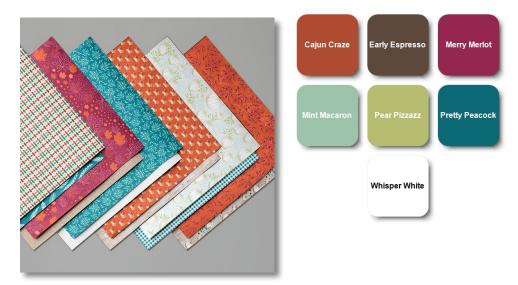

Garden Green Real Red Very Vanilla

Toile Tidings #150432

CRAFTYSTAMPIN.COM

Wrapped in Plaid #149596

CRAFTY STAMPIN. COM

Blueberry
Bushel

Coastal
Cabana

Flirty Flamingo

Real Red

Shaded
Spruce

Whisper White

Cherry Cobbler

Crumb Cake

Crushed Curry

Mossy Meadow

Night of Navy

Poppy Parade

Pretty Peacock

Very Vanilla

Let It Snow Spec. #150393

CRAFTY STAMPIN. COM

Night Before Christmas #150437

CRAFTY STAMPIN. COM

Brightly Gleaming Spec. #150429