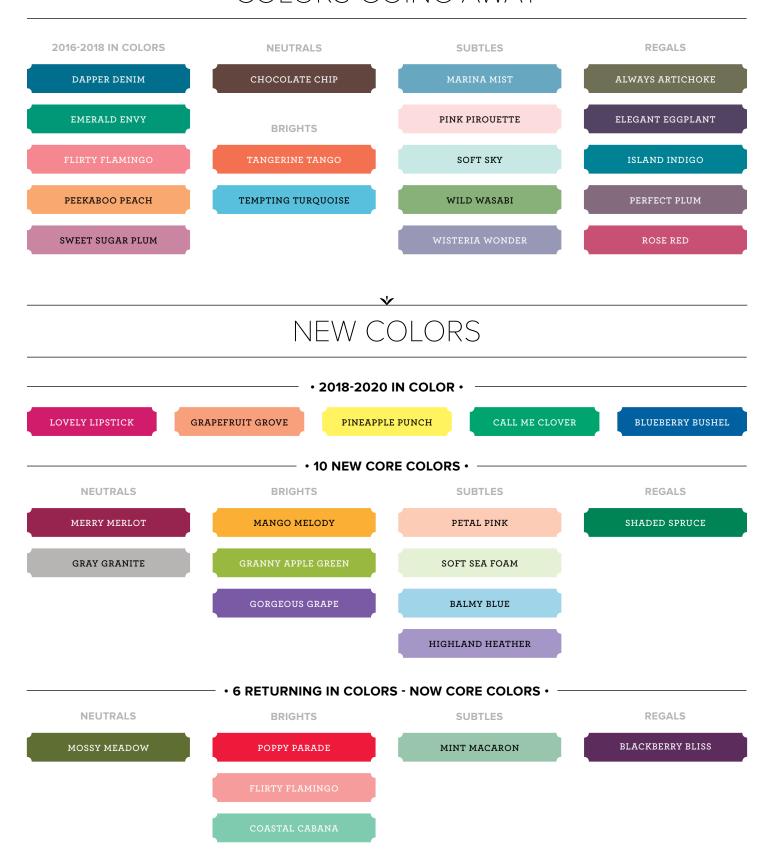

#### **COLOR REVAMP IN A NUTSHELL**

- Keeping 27 of the existing core colors
- 13 core colors are going away
- Adding 10 new core colors
- · Adding 6 returning In Colors that will now be core colors (colors offered in the past that will now be available again)

### COLORS GOING AWAY