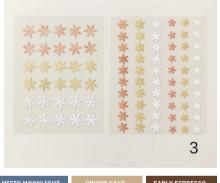

2. ONE HORSE OPEN SLEIGH 6" X 6" (15.2 X 15.2 CM) DESIGNER SERIES PAPER 162118 | \$12.50 48 sheets; 4 each of 12 double-sided designs. Acid free, lignin free.

3. ADHESIVE-BACKED SNOWFLAKE ASSORTMENT 162129 | \$8.00 90 pieces in 3 colors. 10 mm, 15 mm, 17 mm. Copper, gold, white.