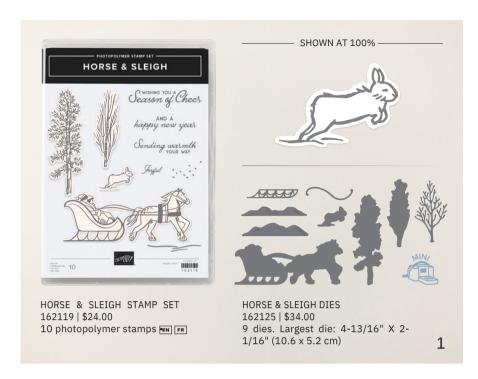

- Horse & Sleigh Bundle 10% BUNDLED SAVINGS
- One Horse Open Sleigh 6" x 6" (15.2 x 15.2 cm) Designer Series Paper
- Adhesive-Backed Snowflake Assortment

1. HORSE & SLEIGH BUNDLE 162126 | \$58.00 \$52.00 10% BUNDLED SAVINGS Photopolymer • EN FR Horse & Sleigh Stamp Set + Horse & Sleigh Dies