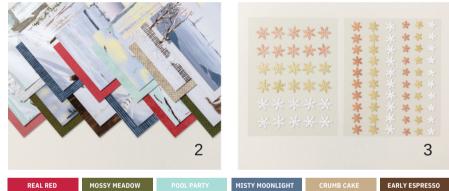

2. ONE HORSE OPEN SLEIGH 6" X 6" (15.2 X 15.2 CM) DESIGNER SERIES PAPER 162118 | \$12.50 48 sheets; 4 each of 12 double-sided designs. Acid free, lignin free.

3. ADHESIVE-BACKED SNOWFLAKE ASSORTMENT 162129 | \$8.00 90 pieces in 3 colors. 10 mm, 15 mm, 17 mm. Copper, gold, white.