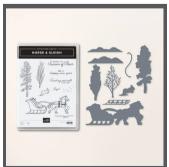

### ONE HORSE OPEN SLEIGH SUITE COLLECTION

REAL RED

**MOSSY MEADOW** 

MISTY MOONLIGHT

**CRUMB CAKE** 

**EARLY ESPRESSO** 

HORSE & SLEIGH STAMP SET 162119 | \$24.00 10 photopolymer stamps • EN FR

HORSE & SLEIGH DIES 162125 | \$34.00 9 dies. Largest die: 4-13/16" X 2-1/16" (10.6 x 5.2 cm)

HORSE & SLEIGH BUNDLE 162126 | \$52.00

10% BUNDLED SAVINGS Photopolymer • EN FR Horse & Sleigh Stamp Set + Horse & Sleigh Dies

ONE HORSE OPEN SLEIGH SUITE COLLECTION 162130 | \$72.50 · EN FR

The One Horse Open Sleigh Suite Collection includes: