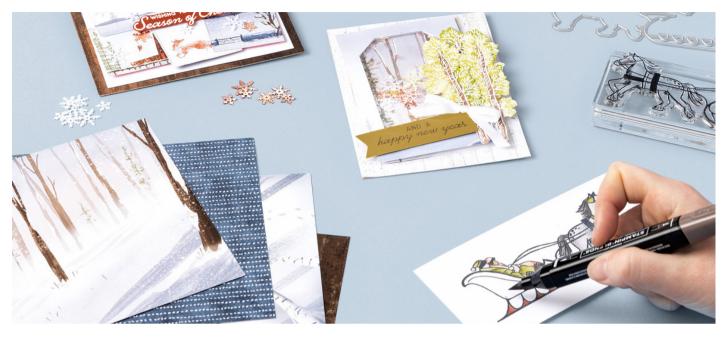

### ONE HORSE OPEN SLEIGH SUITE COLLECTION

REAL RED

**MOSSY MEADOW** 

MISTY MOONLIGHT

**CRUMB CAKE** 

**EARLY ESPRESSO** 

HORSE & SLEIGH STAMP SET 162119 | \$24.00 10 photopolymer stamps • EN FR

HORSE & SLEIGH DIES 162125 | \$34.00 9 dies. Largest die: 4-13/16" X 2-1/16" (10.6 x 5.2 cm)

(15.2 X 15.2 CM) DESIGNER SERIES **PAPER** 162118 | \$12.50 48 sheets; 4 each of 12 double-sided designs. Acid free, lignin free.

ADHESIVE-BACKED SNOWFLAKE ASSORTMENT 162129 | \$8.00 90 pieces in 3 colors. 10 mm, 15 mm, 17 mm. Copper, gold, white.

HORSE & SLEIGH BUNDLE 162126 | \$52.00

10% BUNDLED SAVINGS Photopolymer • EN FR Horse & Sleigh Stamp Set + Horse & Sleigh Dies

ONE HORSE OPEN SLEIGH SUITE COLLECTION 162130 | \$72.50 · EN FR

The One Horse Open Sleigh Suite Collection includes:

- Horse & Sleigh Bundle 10% BUNDLED SAVINGS
- One Horse Open Sleigh 6" x 6" (15.2 x 15.2 cm) Designer Series Paper
- Adhesive-Backed Snowflake <u>Assortment</u>

Linda Cullen, Independent Stampin' Up! Demonstrator CraftyStampin.com linda@craftystampin.com