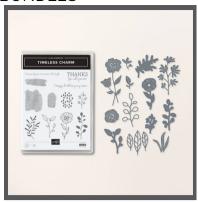

### **BUNDLES**

TIMELESS CHARM BUNDLE
162263 | \$53.00
Cling\_10% BUNDLED SAVINGS
Timeless Charm Stamp Set +
Timeless Charm Dies

TIMELESS CHARM STAMP SET 162256 | \$26.00 12 cling stamps

TIMELESS DIES 162262 | \$33.00 13 dies. Largest die: 1-1/2" X 3-1/8" (3.8 x 7.9 cm)