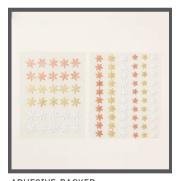

(15.2 X 15.2 CM) DESIGNER SERIES **PAPER** 162118 | \$12.50 48 sheets; 4 each of 12 double-sided designs. Acid free, lignin free.

ADHESIVE-BACKED SNOWFLAKE ASSORTMENT 162129 | \$8.00 90 pieces in 3 colors. 10 mm, 15 mm, 17 mm. Copper, gold, white.