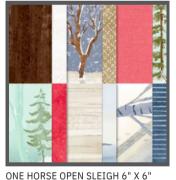

(15.2 X 15.2 CM) DESIGNER SERIES **PAPER** 162118 | \$12.50 48 sheets; 4 each of 12 double-sided designs. Acid free, lignin free.

ADHESIVE-BACKED SNOWFLAKE ASSORTMENT 162129 | \$8.00 90 pieces in 3 colors. 10 mm, 15 mm, 17 mm. Copper, gold, white.

- Horse & Sleigh Bundle 10% BUNDLED SAVINGS
- One Horse Open Sleigh 6" x 6" (15.2 x 15.2 cm) Designer Series Paper
- Adhesive-Backed Snowflake <u>Assortment</u>

Linda Cullen, Independent Stampin' Up! Demonstrator CraftyStampin.com linda@craftystampin.com