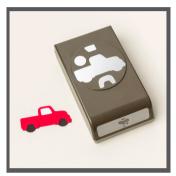

TRUCKING ALONG BUNDLE [EN FR 162306 | \$41.25 | Cling 10% BUNDLED SAVINGS | Trucking Along Stamp Set + Trucking Along Builder Punch

TRUCKING ALONG STAMP SET EN FR 162299 | \$24.00 26 Photopolymer stamps

TRUCKING ALONG BUILDER PUNCH 162305 | \$22.00 13 dies. Largest image: 2-1/4" X 1-1/4" (5.7 x 3.2 cm)