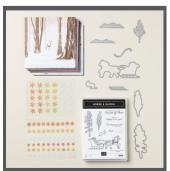

HORSE & SLEIGH BUNDLE 162126 | \$52.00

10% BUNDLED SAVINGS Photopolymer • EN FR Horse & Sleigh Stamp Set + Horse & Sleigh Dies

ONE HORSE OPEN SLEIGH SUITE COLLECTION 162130 | \$72.50 · EN FR

The One Horse Open Sleigh Suite Collection includes:

- Horse & Sleigh Bundle 10% BUNDLED SAVINGS
- One Horse Open Sleigh 6" x 6" (15.2 x 15.2 cm) Designer Series Paper
- Adhesive-Backed Snowflake <u>Assortment</u>

Linda Cullen, Independent Stampin' Up! Demonstrator CraftyStampin.com linda@craftystampin.com