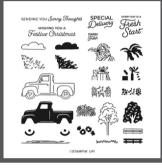

## STAMP SETS

SO VERY MERRY STAMP SET EN FR 162345 | \$24.00 10 Photopolymer stamps