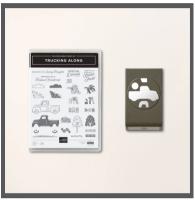

TRUCKING ALONG BUNDLE [EN FR 162306 | \$41.25 | Cling 10% BUNDLED SAVINGS | Trucking Along Stamp Set + Trucking Along Builder Punch

TRUCKING ALONG STAMP SET EN FR 162299 | \$24.00 26 Photopolymer stamps

TRUCKING ALONG BUILDER PUNCH 162305 | \$22.00 13 dies. Largest image: 2-1/4" X 1-1/4" (5.7 x 3.2 cm)