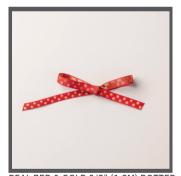

### OTHER

REAL RED & GOLD 3/8" (1 CM) DOTTED RIBBON

SCORING BLADE MULTIPACK
163093 | \$6.00
2 Scoring blades

Fresh, never-before-seen products to spark your creativity and expand your collection!

<u>Linda Cullen, Independent Stampin' Up! Demonstrator CraftyStampin.com</u> <u>linda@craftystampin.com</u>