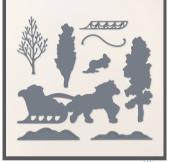

### ONE HORSE OPEN SLEIGH SUITE COLLECTION

REAL RED

**MOSSY MEADOW** 

MISTY MOONLIGHT

**CRUMB CAKE** 

**EARLY ESPRESSO** 

HORSE & SLEIGH STAMP SET 162119 | \$24.00 10 photopolymer stamps • EN FR

HORSE & SLEIGH DIES 162125 | \$34.00 9 dies. Largest die: 4-13/16" X 2-1/16" (10.6 x 5.2 cm)

HORSE & SLEIGH BUNDLE 162126 | \$52.00

10% BUNDLED SAVINGS Photopolymer • EN FR Horse & Sleigh Stamp Set + Horse & Sleigh Dies

ONE HORSE OPEN SLEIGH SUITE COLLECTION 162130 | \$72.50 · EN FR

The One Horse Open Sleigh Suite Collection includes: