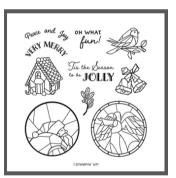

## STAMP SETS

SO VERY MERRY STAMP SET EN FR 162345 | \$24.00 10 Photopolymer stamps